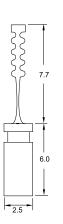

#### EDJ1 (CLOSED INSULATOR)

EDJ2 (OPEN INSULATOR)

#### EDJ3 (SHORT INSULATOR)

EDJ5 (2.0 mm)

#### EDJ4 (WITH HANDLE)