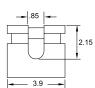

products comprise IC, Modules, Potentiometer, IC Socket, Relay, Connector. Our parts cover such applications as commercial, industrial, and automotives areas.

We are looking forward to setting up business relationship with you and hope to provide you with the best service and solution. Let us make a better world for our industry!



## Contact us

Tel: +86-755-8981 8866 Fax: +86-755-8427 6832

Email & Skype: info@chipsmall.com Web: www.chipsmall.com

Address: A1208, Overseas Decoration Building, #122 Zhenhua RD., Futian, Shenzhen, China







## Series: EDJ

## **Shunts**

- ❖ Dual wipe contacts
- ❖ Side and end stackable
- ❖ Mates to 2.54 mm pin headers
- ❖ Mates to 2.00 mm pin headers



#### EDJ1 (CLOSED INSULATOR)









EDJ2 (OPEN INSULATOR)



#### EDJ3 (SHORT INSULATOR)









EDJ5 (2.0 mm)





#### EDJ4 (WITH HANDLE)







# **Specifications**

## **Shunts**

#### **EDJ**

Ratings: Current

Current 3A

Dielectric strength AC 650 V RMS for 1 minute

 $\begin{array}{ll} \text{Contact resistance} & 20 \text{ m}\Omega \text{ max.} \\ \text{Insulator resistance} & 100 \text{ M}\Omega \text{ min.} \end{array}$ 

Material:

Plastic PBT, Glass-filled, UL 94V-0

 $\begin{array}{ll} \mbox{Contact} & \mbox{Phosphor Bronze} \\ \mbox{Temperature range} & \mbox{-55°C} \ / \ +105°C \\ \end{array}$ 

#### **ORDERING PROCEDURE**

1 2 3

1) Series

2) Plating:

Z = Tin

G = Gold

3) Color:

0 = Black 1 = Red 2 = White 3 = Blue