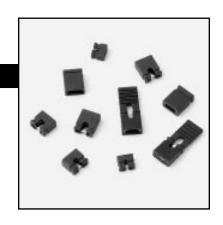

## **Shunts**

- ❖ Dual wipe contacts
- ❖ Side and end stackable
- ❖ Mates to 2.54 mm pin headers
- ❖ Mates to 2.00 mm pin headers

#### EDJ1 (CLOSED INSULATOR)

EDJ2 (OPEN INSULATOR)

#### EDJ3 (SHORT INSULATOR)

EDJ5 (2.0 mm)

#### EDJ4 (WITH HANDLE)