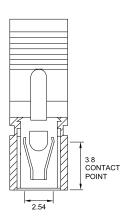

#### **EDJ**

Ratings: Current

Current 3A

Dielectric strength AC 650 V RMS for 1 minute

 $\begin{array}{ll} \text{Contact resistance} & 20 \text{ m}\Omega \text{ max.} \\ \text{Insulator resistance} & 100 \text{ M}\Omega \text{ min.} \end{array}$ 

Material:

Plastic PBT, Glass-filled, UL 94V-0

 $\begin{array}{ll} \mbox{Contact} & \mbox{Phosphor Bronze} \\ \mbox{Temperature range} & \mbox{-55°C} \ / \ +105°C \\ \end{array}$ 