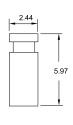

#### EDJ1 (CLOSED INSULATOR)

EDJ2 (OPEN INSULATOR)

#### EDJ3 (SHORT INSULATOR)

EDJ5 (2.0 mm)

#### EDJ4 (WITH HANDLE)