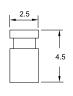

#### EDJ1 (CLOSED INSULATOR)

EDJ2 (OPEN INSULATOR)

#### EDJ3 (SHORT INSULATOR)

EDJ5 (2.0 mm)

#### EDJ4 (WITH HANDLE)