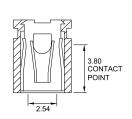

## **Shunts**

- ❖ Dual wipe contacts
- ❖ Side and end stackable
- ❖ Mates to 2.54 mm pin headers
- ❖ Mates to 2.00 mm pin headers

#### **EDJ**

Ratings: Current

Current 3A

Dielectric strength AC 650 V RMS for 1 minute

 $\begin{array}{ll} \text{Contact resistance} & 20 \text{ m}\Omega \text{ max.} \\ \text{Insulator resistance} & 100 \text{ M}\Omega \text{ min.} \end{array}$ 