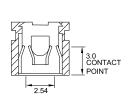

in products comprise IC, Modules, Potentiometer, IC Socket, Relay, Connector. Our parts cover such applications as commercial, industrial, and automotives areas.

We are looking forward to setting up business relationship with you and hope to provide you with the best service and solution. Let us make a better world for our industry!



## Contact us

Tel: +86-755-8981 8866 Fax: +86-755-8427 6832

Email & Skype: info@chipsmall.com Web: www.chipsmall.com

Address: A1208, Overseas Decoration Building, #122 Zhenhua RD., Futian, Shenzhen, China







## Series: EDJ

## **Shunts**

- ❖ Dual wipe contacts
- ❖ Side and end stackable
- ❖ Mates to 2.54 mm pin headers
- ❖ Mates to 2.00 mm pin headers



#### EDJ1 (CLOSED INSULATOR)









EDJ2 (OPEN INSULATOR)



#### EDJ3 (SHORT INSULATOR)









EDJ5 (2.0 mm)





#### EDJ4 (WITH HANDLE)







# **Specifications**

## **Shunts**

#### **EDJ**

Ratings: Current

Current 3A

Dielectric strength AC 650 V RMS for 1 minute

 $\begin{array}{ll} \text{Contact resistance} & 20 \text{ m}\Omega \text{ max.} \\ \text{Insulator resistance} & 100 \text{ M}\Omega \text{ min.} \end{array}$ 

Material:

Plastic PBT, Glass-filled, UL 94V-0

 $\begin{array}{ll} \mbox{Contact} & \mbox{Phosphor Bronze} \\ \mbox{Temperature range} & \mbox{-55°C} \ / \ +105°C \\ \end{array}$ 

#### **ORDERING PROCEDURE**

1 2 3

1) Series

2) Plating:

Z = Tin

G = Gold

3) Color:

0 = Black 1 = Red 2 = White 3 = Blue