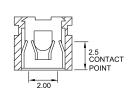

IC, Modules, Potentiometer, IC Socket, Relay, Connector. Our parts cover such applications as commercial, industrial, and automotives areas.

We are looking forward to setting up business relationship with you and hope to provide you with the best service and solution. Let us make a better world for our industry!



## Contact us

Tel: +86-755-8981 8866 Fax: +86-755-8427 6832

Email & Skype: info@chipsmall.com Web: www.chipsmall.com

Address: A1208, Overseas Decoration Building, #122 Zhenhua RD., Futian, Shenzhen, China







## Series: EDJ

## **Shunts**

- ❖ Dual wipe contacts
- ❖ Side and end stackable
- ❖ Mates to 2.54 mm pin headers
- ❖ Mates to 2.00 mm pin headers



#### EDJ1 (CLOSED INSULATOR)









EDJ2 (OPEN INSULATOR)



#### EDJ3 (SHORT INSULATOR)









EDJ5 (2.0 mm)





#### EDJ4 (WITH HANDLE)







# **Specifications**

## **Shunts**

#### **EDJ**

Ratings: Current

Current 3A

Dielectric strength AC 650 V RMS for 1 minute

 $\begin{array}{ll} \text{Contact resistance} & 20 \text{ m}\Omega \text{ max.} \\ \text{Insulator resistance} & 100 \text{ M}\Omega \text{ min.} \end{array}$ 

Material:

Plastic PBT, Glass-filled, UL 94V-0

 $\begin{array}{ll} \mbox{Contact} & \mbox{Phosphor Bronze} \\ \mbox{Temperature range} & \mbox{-55°C} \ / \ +105°C \\ \end{array}$ 

#### **ORDERING PROCEDURE**

1 2 3

1) Series

2) Plating:

Z = Tin

G = Gold

3) Color:

0 = Black 1 = Red 2 = White 3 = Blue