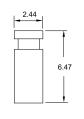

rochip, ALPS, ROHM, Xilinx, Pulse, ON, Everlight and Freescale. Main products comprise IC, Modules, Potentiometer, IC Socket, Relay, Connector. Our parts cover such applications as commercial, industrial, and automotives areas.

We are looking forward to setting up business relationship with you and hope to provide you with the best service and solution. Let us make a better world for our industry!



## Contact us

Tel: +86-755-8981 8866 Fax: +86-755-8427 6832

Email & Skype: info@chipsmall.com Web: www.chipsmall.com

Address: A1208, Overseas Decoration Building, #122 Zhenhua RD., Futian, Shenzhen, China







## Series: EDJ

## **Shunts**

- ❖ Dual wipe contacts
- ❖ Side and end stackable
- ❖ Mates to 2.54 mm pin headers
- ❖ Mates to 2.00 mm pin headers



#### EDJ1 (CLOSED INSULATOR)









EDJ2 (OPEN INSULATOR)



#### EDJ3 (SHORT INSULATOR)









EDJ5 (2.0 mm)





#### EDJ4 (WITH HANDLE)







# **Specifications**

## **Shunts**

#### **EDJ**

Ratings: Current

Current 3A

Dielectric strength AC 650 V RMS for 1 minute

 $\begin{array}{ll} \text{Contact resistance} & 20 \text{ m}\Omega \text{ max.} \\ \text{Insulator resistance} & 100 \text{ M}\Omega \text{ min.} \end{array}$ 

Material:

Plastic PBT, Glass-filled, UL 94V-0

 $\begin{array}{ll} \mbox{Contact} & \mbox{Phosphor Bronze} \\ \mbox{Temperature range} & \mbox{-55°C} \ / \ +105°C \\ \end{array}$ 

#### **ORDERING PROCEDURE**

1 2 3

1) Series

2) Plating:

Z = Tin

G = Gold

3) Color:

0 = Black 1 = Red 2 = White 3 = Blue