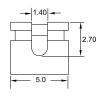

#### EDJ1 (CLOSED INSULATOR)

EDJ2 (OPEN INSULATOR)

#### EDJ3 (SHORT INSULATOR)

EDJ5 (2.0 mm)

#### EDJ4 (WITH HANDLE)