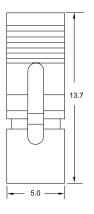

#### EDJ1 (CLOSED INSULATOR)

EDJ2 (OPEN INSULATOR)

#### EDJ3 (SHORT INSULATOR)

EDJ5 (2.0 mm)

#### EDJ4 (WITH HANDLE)