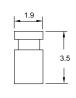

e IC, Modules, Potentiometer, IC Socket, Relay, Connector. Our parts cover such applications as commercial, industrial, and automotives areas.

We are looking forward to setting up business relationship with you and hope to provide you with the best service and solution. Let us make a better world for our industry!



## Contact us

Tel: +86-755-8981 8866 Fax: +86-755-8427 6832

Email & Skype: info@chipsmall.com Web: www.chipsmall.com

Address: A1208, Overseas Decoration Building, #122 Zhenhua RD., Futian, Shenzhen, China







## Series: EDJ

## **Shunts**

- ❖ Dual wipe contacts
- ❖ Side and end stackable
- ❖ Mates to 2.54 mm pin headers
- ❖ Mates to 2.00 mm pin headers



#### EDJ1 (CLOSED INSULATOR)









EDJ2 (OPEN INSULATOR)



#### EDJ3 (SHORT INSULATOR)









EDJ5 (2.0 mm)





#### EDJ4 (WITH HANDLE)







# **Specifications**

## **Shunts**

#### **EDJ**

Ratings: Current

Current 3A

Dielectric strength AC 650 V RMS for 1 minute

 $\begin{array}{ll} \text{Contact resistance} & 20 \text{ m}\Omega \text{ max.} \\ \text{Insulator resistance} & 100 \text{ M}\Omega \text{ min.} \end{array}$ 

Material:

Plastic PBT, Glass-filled, UL 94V-0

 $\begin{array}{ll} \mbox{Contact} & \mbox{Phosphor Bronze} \\ \mbox{Temperature range} & \mbox{-55°C} \ / \ +105°C \\ \end{array}$ 

#### **ORDERING PROCEDURE**

1 2 3

1) Series

2) Plating:

Z = Tin

G = Gold

3) Color:

0 = Black 1 = Red 2 = White 3 = Blue