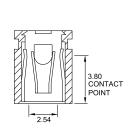

chip, ALPS, ROHM, Xilinx, Pulse, ON, Everlight and Freescale. Main products comprise IC, Modules, Potentiometer, IC Socket, Relay, Connector. Our parts cover such applications as commercial, industrial, and automotives areas.

We are looking forward to setting up business relationship with you and hope to provide you with the best service and solution. Let us make a better world for our industry!



## Contact us

Tel: +86-755-8981 8866 Fax: +86-755-8427 6832

Email & Skype: info@chipsmall.com Web: www.chipsmall.com

Address: A1208, Overseas Decoration Building, #122 Zhenhua RD., Futian, Shenzhen, China







## Series: EDJ

## **Shunts**

- ❖ Dual wipe contacts
- ❖ Side and end stackable
- ❖ Mates to 2.54 mm pin headers
- ❖ Mates to 2.00 mm pin headers



#### EDJ1 (CLOSED INSULATOR)









EDJ2 (OPEN INSULATOR)



#### EDJ3 (SHORT INSULATOR)









EDJ5 (2.0 mm)





#### EDJ4 (WITH HANDLE)







# **Specifications**

## **Shunts**

#### **EDJ**

Ratings: Current

Current 3A

Dielectric strength AC 650 V RMS for 1 minute

 $\begin{array}{ll} \text{Contact resistance} & 20 \text{ m}\Omega \text{ max.} \\ \text{Insulator resistance} & 100 \text{ M}\Omega \text{ min.} \end{array}$ 

Material:

Plastic PBT, Glass-filled, UL 94V-0

 $\begin{array}{ll} \mbox{Contact} & \mbox{Phosphor Bronze} \\ \mbox{Temperature range} & \mbox{-55°C} \ / \ +105°C \\ \end{array}$ 

#### **ORDERING PROCEDURE**

1 2 3

1) Series

2) Plating:

Z = Tin

G = Gold

3) Color:

0 = Black 1 = Red 2 = White 3 = Blue