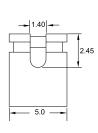

ip, ALPS, ROHM, Xilinx, Pulse, ON, Everlight and Freescale. Main products comprise IC, Modules, Potentiometer, IC Socket, Relay, Connector. Our parts cover such applications as commercial, industrial, and automotives areas.

We are looking forward to setting up business relationship with you and hope to provide you with the best service and solution. Let us make a better world for our industry!



## Contact us

Tel: +86-755-8981 8866 Fax: +86-755-8427 6832

Email & Skype: info@chipsmall.com Web: www.chipsmall.com

Address: A1208, Overseas Decoration Building, #122 Zhenhua RD., Futian, Shenzhen, China







## Series: EDJ

## **Shunts**

- ❖ Dual wipe contacts
- ❖ Side and end stackable
- ❖ Mates to 2.54 mm pin headers
- ❖ Mates to 2.00 mm pin headers



#### EDJ1 (CLOSED INSULATOR)









EDJ2 (OPEN INSULATOR)



#### EDJ3 (SHORT INSULATOR)









EDJ5 (2.0 mm)





#### EDJ4 (WITH HANDLE)







# **Specifications**

## **Shunts**

#### **EDJ**

Ratings: Current

Current 3A

Dielectric strength AC 650 V RMS for 1 minute

 $\begin{array}{ll} \text{Contact resistance} & 20 \text{ m}\Omega \text{ max.} \\ \text{Insulator resistance} & 100 \text{ M}\Omega \text{ min.} \end{array}$ 

Material:

Plastic PBT, Glass-filled, UL 94V-0

 $\begin{array}{ll} \mbox{Contact} & \mbox{Phosphor Bronze} \\ \mbox{Temperature range} & \mbox{-55°C} \ / \ +105°C \\ \end{array}$ 

#### **ORDERING PROCEDURE**

1 2 3

1) Series

2) Plating:

Z = Tin

G = Gold

3) Color:

0 = Black 1 = Red 2 = White 3 = Blue