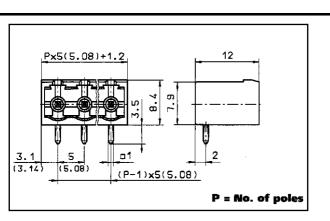

## EDSTL950/X (5.0 mm) EDSTLZ950/X (5.08 mm)

2-24 poles, Spacing 5.0 mm or 5.08 mm insert required no. of poles **x**How to order see page 5

|                                                                                | How to order see page 5 |                                           |
|--------------------------------------------------------------------------------|-------------------------|-------------------------------------------|
|                                                                                | au <b>//?</b> o         | VDE                                       |
| Ratings:<br>Rated Voltage<br>Rated Current<br>Rating Impulse Voltage/Dirt Lo   | 300 V<br>15 A<br>evel   | 250 V<br>12 A (T60)<br>4 kV/3             |
| <b>Dimensions</b> Spacing PCB Hole Diameter                                    |                         | 5.0 mm (5.08 mm<br>1.4 mm                 |
| Materials Insulating Material Flammability Class Temperature Range Contact Pin |                         | PA/PBTP<br>UL94 V-0<br>-30°C/+105°C<br>Cu |