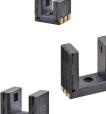

# EE-SX Photomicrosensor Series Surface Mount Type Family

Wide Range of product offerings include 2-5 mm slot width options with Phototransistor, Photo-IC and 2-channel output capabilities.

Reliable SMT Technology

Side printed solder joints grant highly reliable surface mount connections to printed circuit boards.

## The Technological Outline

| Transmissive type SMD          |                            |                                           |                                                   |                                           |                                           |                                             |
|--------------------------------|----------------------------|-------------------------------------------|---------------------------------------------------|-------------------------------------------|-------------------------------------------|---------------------------------------------|
| Model                          | Photo transistor<br>Output | EE-SX1320                                 | EE-SX1321<br>( 2 ch Type)                         | EE-SX1330                                 | EE-SX1340                                 | EE-SX1350                                   |
|                                | Photo-IC<br>Output         | EE-SX4320                                 | _                                                 | _                                         | EE-SX3340<br>EE-SX4340                    | EE-SX3350<br>EE-SX4350                      |
| Appearance                     |                            |                                           |                                                   |                                           |                                           |                                             |
| Slot width                     |                            | 2mm                                       | 2mm                                               | 3mm                                       | 4mm                                       | 5mm                                         |
| Aperture width<br>W × H (mm)   |                            | Emitter : 1.4 × 1.4<br>Receiver : 0.3 × 1 | Emitter : 1.4 × 1.4 (1)<br>Receiver : 0.3 × 1 (2) | Emitter : 1.4 × 1.4<br>Receiver : 0.3 × 1 | Emitter : 1.4 × 1.4<br>Receiver : 0.3 × 1 | Emitter : 1.4 × 1.4<br>Receiver : 0.5 × 1.4 |
| Housing size<br>W × D × H (mm) |                            | 5.1 × 4 × 4                               | 5.1 × 4 × 4                                       | 6 × 4 × 5                                 | 8 × 4 × 5.5                               | 9 × 4 × 9                                   |