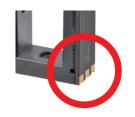

Side printed solder joints grant highly reliable surface mount connections to printed circuit boards.

Features

\*The side terminal/ flat bottomed solder joints, enable stable surface mount connections with high-reliability performance.