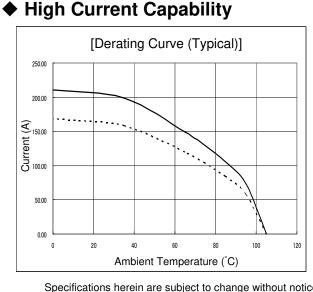

#### **Specifications**

| Rated Current               | 130 A (38mm2 wire conductor size cable) |
|-----------------------------|-----------------------------------------|
| Rated Coltage               | AC 600 V, DC 600 V                      |
| Operating Temperature Range | - 25 °C to + 105 °C                     |
| Contact Resistance          | 0.5 mΩ MAX. [DC 1 A]                    |
| Insulation Resistance       | 1000 MΩ MIN. [DC 500 V]                 |
| Withstanding Voltage        | AC 3310 V for 1 minute                  |
| Durability                  | 30 times                                |