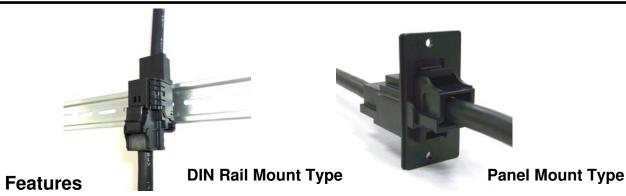

## **EF1 Series**

### Simple Assembly In-Line Power **Connector Up to 130 Amps**

- 1. Crimp contact turns into a connector by just inserting into the housing
- 2. Quick and secure snap-in lock, no retightening of screw
- 3. Supports 130 Amps by using 38 mm2 conductor size cable
- 4. Selectable mounting type; Attachable to DIN rail or panel
- 5. Easy crimp termination with market commodity tool
- 6. 4 types of mating keys available
- 7. Will be TÜV, UL certified
- 8. RoHS compliant