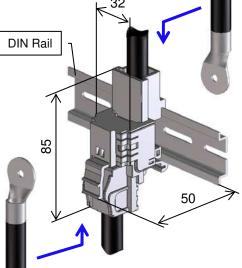

Easy crimp termination with market commodity tool
- 6. 4 types of mating keys available
- 7. Will be TÜV, UL certified
- 8. RoHS compliant

#### **Specifications**

| Rated Current               | 130 A (38mm2 wire conductor size cable) |
|-----------------------------|-----------------------------------------|
| Rated Coltage               | AC 600 V, DC 600 V                      |
| Operating Temperature Range | - 25 °C to + 105 °C                     |
| Contact Resistance          | 0.5 mΩ MAX. [DC 1 A]                    |
| Insulation Resistance       | 1000 MΩ MIN. [DC 500 V]                 |
| Withstanding Voltage        | AC 3310 V for 1 minute                  |
| Durability                  | 30 times                                |

# **Dimensions**

(DIN Rail Mount Type)



#### (Panel Mount Type)





© 2013 HIROSE ELECTRIC CO., LTD. All rights reserved.

Issued: Mar. 5, 2013