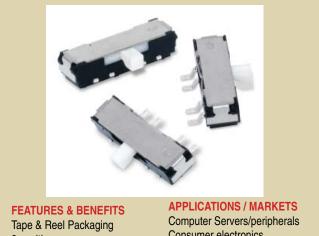

#### **SLIDE SWITCHES**

3-position Surface Mount Sub-miniature

**Consumer electronics** Instrumentation Test & measurement

| echanical Life:       | 10,000 cycles                      |  |
|-----------------------|------------------------------------|--|
| orce:                 | 250 +/- 100 gf to center position  |  |
|                       | 300 +/-150 gf from center position |  |
| avel:                 | 2.0 +/- 0.1mm each position        |  |
| LECTRICAL SPECIF      | CATIONS                            |  |
| lectrical Life:       | 10,000 cycles                      |  |
| Contact Rating:       | 300mA @ 6VDC                       |  |
| ontact Resistance:    | 70m $\Omega$ (initial max)         |  |
| nsulation Resistance: | 100MΩ (Min @ 500VDC)               |  |
| Dielectric Strength:  | 500VAC                             |  |