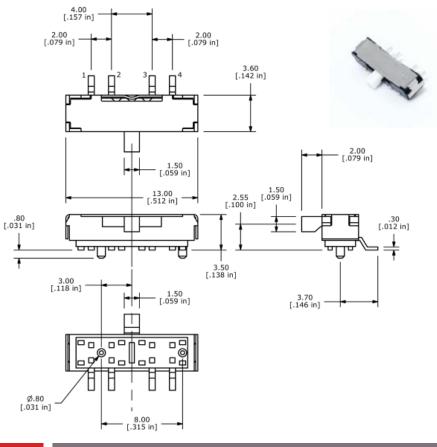

#### HOW TO ORDER:

| SERIES | MODEL | ACTUATOR  |  |
|--------|-------|-----------|--|
| EG     |       |           |  |
|        | 1380  | A = 2.0mm |  |
|        |       |           |  |

Operating Temperature: