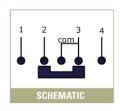

#### HOW TO ORDER:

| SERIES | MODEL | ACTUATOR  |  |
|--------|-------|-----------|--|
| EG     |       |           |  |
|        | 1380  | A = 2.0mm |  |
|        |       |           |  |

Operating Temperature: