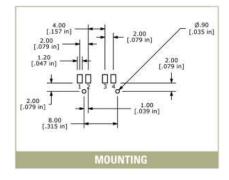

#### HOW TO ORDER:

| SERIES | MODEL | ACTUATOR  |  |
|--------|-------|-----------|--|
| EG     |       |           |  |
|        | 1380  | A = 2.0mm |  |
|        |       |           |  |

Operating Temperature: