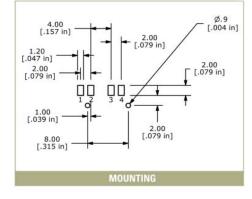

## **SERIES EG1381 SWITCHES**

## SLIDE SWITCHES

|                                     |                           |                                                            | MECHANICAL SPECIFICATIONS    |               |                                                                          |  |
|-------------------------------------|---------------------------|------------------------------------------------------------|------------------------------|---------------|--------------------------------------------------------------------------|--|
|                                     |                           |                                                            | Mechanical Life:             |               | 10,000 cycles                                                            |  |
| 6-55-5                              |                           |                                                            | Force:                       |               | 250 +/- 100 gf to center position<br>300 +/- 150 gf from center position |  |
|                                     |                           |                                                            | Travel:                      |               | 2.0 +/- 0.1mm each position                                              |  |
|                                     |                           | ELECTRICAL SPECIFICATIONS                                  |                              |               |                                                                          |  |
|                                     |                           | Electrical Life:<br>Contact Rating:<br>Contact Resistance: |                              | 10,000 cycles |                                                                          |  |
| H                                   |                           |                                                            |                              | 300mA @ 6VDC  |                                                                          |  |
|                                     |                           |                                                            |                              |               | 70mΩ (initial max)                                                       |  |
|                                     |                           |                                                            | Insulation Resist            | ance:         | 100MΩ (Min @ 500VDC)                                                     |  |
| FEATURES & BENEF                    | TS APPLICATIONS / MARKETS | 5                                                          | Dielectric Streng            | th:           | 500VAC                                                                   |  |
| Tape & Reel Packaging<br>3-position |                           | S                                                          | ENVIRONMENTAL SPECIFICATIONS |               |                                                                          |  |
| Surface Mount                       | Instrumentation           |                                                            | Operating Temperature:       |               | -10ºC to +60ºC                                                           |  |
| Sub-miniature                       | Test & measurement        |                                                            | Storage Temperature:         |               | -20ºC to +70ºC                                                           |  |
| HOW TO ORDER:                       |                           |                                                            |                              |               |                                                                          |  |
|                                     | SERIES                    | MODEL                                                      |                              | ACTUATOR      |                                                                          |  |
|                                     | EG                        |                                                            |                              |               |                                                                          |  |
|                                     |                           | 1381                                                       |                              | A = 2.0mm     |                                                                          |  |
|                                     |                           |                                                            |                              |               |                                                                          |  |
|                                     |                           | 1381                                                       |                              |               |                                                                          |  |