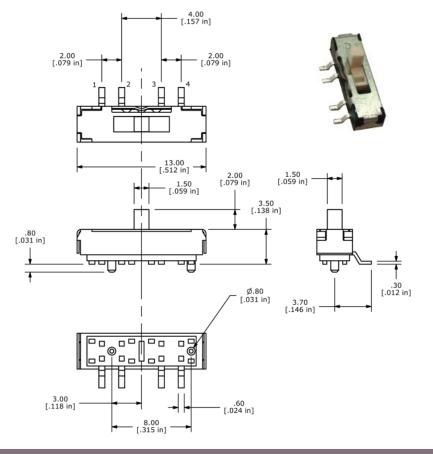

## **SERIES EG1381 SWITCHES**

## SLIDE SWITCHES

|                                     |                           |                                                            | MECHANICAL SPECIFICATIONS    |               |                                                                          |  |
|-------------------------------------|---------------------------|------------------------------------------------------------|------------------------------|---------------|--------------------------------------------------------------------------|--|
|                                     |                           |                                                            | Mechanical Life:             |               | 10,000 cycles                                                            |  |
| 6-55-5                              |                           |                                                            | Force:                       |               | 250 +/- 100 gf to center position<br>300 +/- 150 gf from center position |  |
|                                     |                           |                                                            | Travel:                      |               | 2.0 +/- 0.1mm each position                                              |  |
|                                     |                           | ELECTRICAL SPECIFICATIONS                                  |                              |               |                                                                          |  |
|                                     |                           | Electrical Life:<br>Contact Rating:<br>Contact Resistance: |                              | 10,000 cycles |                                                                          |  |
| H                                   |                           |                                                            |                              | 300mA @ 6VDC  |                                                                          |  |
|                                     |                           |                                                            |                              |               | 70mΩ (initial max)                                                       |  |
|                                     |                           |                                                            | Insulation Resist            | ance:         | 100MΩ (Min @ 500VDC)                                                     |  |
| FEATURES & BENEF                    | TS APPLICATIONS / MARKETS | 5                                                          | Dielectric Streng            | th:           | 500VAC                                                                   |  |
| Tape & Reel Packaging<br>3-position |                           | S                                                          | ENVIRONMENTAL SPECIFICATIONS |               |                                                                          |  |
| Surface Mount                       | Instrumentation           |                                                            | Operating Temperature:       |               | -10ºC to +60ºC                                                           |  |
| Sub-miniature                       | Test & measurement        |                                                            | Storage Temperature:         |               | -20ºC to +70ºC                                                           |  |
| HOW TO ORDER:                       |                           |                                                            |                              |               |                                                                          |  |
|                                     | SERIES                    | MODEL                                                      |                              | ACTUATOR      |                                                                          |  |
|                                     | EG                        |                                                            |                              |               |                                                                          |  |
|                                     |                           | 1381                                                       |                              | A = 2.0mm     |                                                                          |  |
|                                     |                           |                                                            |                              |               |                                                                          |  |
|                                     |                           | 1381                                                       |                              |               |                                                                          |  |