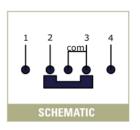

## **SERIES EG1381 SWITCHES**

## SLIDE SWITCHES

|                                     |                           |                                                            | MECHANICAL SPECIFICATIONS    |               |                                                                          |  |
|-------------------------------------|---------------------------|------------------------------------------------------------|------------------------------|---------------|--------------------------------------------------------------------------|--|
|                                     |                           |                                                            | Mechanical Life:             |               | 10,000 cycles                                                            |  |
| 6-55-5                              |                           |                                                            | Force:                       |               | 250 +/- 100 gf to center position<br>300 +/- 150 gf from center position |  |
|                                     |                           |                                                            | Travel:                      |               | 2.0 +/- 0.1mm each position                                              |  |
|                                     |                           | ELECTRICAL SPECIFICATIONS                                  |                              |               |                                                                          |  |
|                                     |                           | Electrical Life:<br>Contact Rating:<br>Contact Resistance: |                              | 10,000 cycles |                                                                          |  |
| H                                   |                           |                                                            |                              | 300mA @ 6VDC  |                                                                          |  |
|                                     |                           |                                                            |                              |               | 70mΩ (initial max)                                                       |  |
|                                     |                           |                                                            | Insulation Resist            | ance:         | 100MΩ (Min @ 500VDC)                                                     |  |
| FEATURES & BENEF                    | TS APPLICATIONS / MARKETS | 5                                                          | Dielectric Streng            | th:           | 500VAC                                                                   |  |
| Tape & Reel Packaging<br>3-position |                           | S                                                          | ENVIRONMENTAL SPECIFICATIONS |               |                                                                          |  |
| Surface Mount                       | Instrumentation           |                                                            | Operating Temperature:       |               | -10ºC to +60ºC                                                           |  |
| Sub-miniature                       | Test & measurement        |                                                            | Storage Temperature:         |               | -20ºC to +70ºC                                                           |  |
| HOW TO ORDER:                       |                           |                                                            |                              |               |                                                                          |  |
|                                     | SERIES                    | MODEL                                                      |                              | ACTUATOR      |                                                                          |  |
|                                     | EG                        |                                                            |                              |               |                                                                          |  |
|                                     |                           | 1381                                                       |                              | A = 2.0mm     |                                                                          |  |
|                                     |                           |                                                            |                              |               |                                                                          |  |
|                                     |                           | 1381                                                       |                              |               |                                                                          |  |