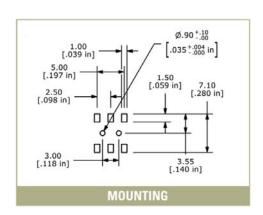

## **HOW TO ORDER:**

ACTUATOR MODEL **SERIES** EG 1390 A = 1.0mm B = 2.0mm

| Model  | "L" Dimension |
|--------|---------------|
| 1390 A | 1.00 mm       |
| 1390 B | 2.00 mm       |