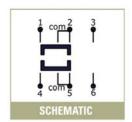

## **ELECTRICAL SPECIFICATIONS**

| Electrical Life:       | 10,000 cycles              |
|------------------------|----------------------------|
| Contact Rating:        | 300mA @ 4VDC               |
| Contact Resistance:    | 70m $\Omega$ (initial max) |
| Insulation Resistance: | 100MΩ (Min @ 100VDC)       |
| Dielectric Strength:   | 100VAC                     |