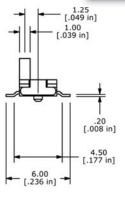

# **SERIES EG1390 SWITCHES**

# **SLIDE SWITCHES**

## **HOW TO ORDER:**

ACTUATOR MODEL **SERIES** EG 1390 A = 1.0mm B = 2.0mm

| Model  | "L" Dimension |
|--------|---------------|
| 1390 A | 1.00 mm       |
| 1390 B | 2.00 mm       |