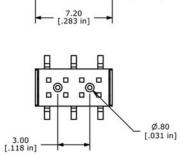

# **SERIES EG1390 SWITCHES**

# **SLIDE SWITCHES**

## **HOW TO ORDER:**

ACTUATOR MODEL **SERIES** EG 1390 A = 1.0mm B = 2.0mm

| Model  | "L" Dimension |
|--------|---------------|
| 1390 A | 1.00 mm       |
| 1390 B | 2.00 mm       |