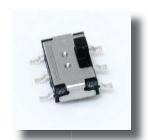

# **SERIES EG1390 SWITCHES**

# **SLIDE SWITCHES**

#### **FEATURES & BENEFITS**

Tape & Reel Packaging 2-position Surface Mount Sub-miniature