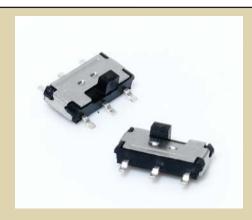

# **SERIES EG1390 SWITCHES**

# **SLIDE SWITCHES**

#### **FEATURES & BENEFITS**

Tape & Reel Packaging 2-position Surface Mount Sub-miniature