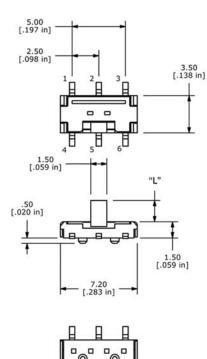

## **HOW TO ORDER:**

ACTUATOR MODEL **SERIES** EG 1390 A = 1.0mm B = 2.0mm

| Model  | "L" Dimension |
|--------|---------------|
| 1390 A | 1.00 mm       |
| 1390 B | 2.00 mm       |