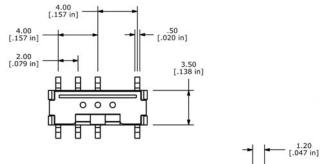

## **SERIES EG1400 SWITCHES**

### SLIDE SWITCHES

FEATURES & BENEFITS Tape & Reel Packaging 3-position Sub-miniature Surface Mount

#### APPLICATIONS / MARKETS Computer Servers/peripherals Consumer electronics Instrumentation Test & measurement

| Mechanical Life:       | 10,000 cycles                     |
|------------------------|-----------------------------------|
| Force:                 | 200 +/- 150 gf in both directions |
| Travel:                | 1.5 +/- 0.1mm each position       |
| ELECTRICAL SPECIFI     | CATIONS                           |
| Electrical Life:       | 10,000 cycles                     |
| Contact Rating:        | 300mA @ 4VDC                      |
| Contact Resistance:    | 70m $\Omega$ (initial max)        |
| Insulation Resistance: | 100MΩ (Min @ 100VDC)              |
| Dielectric Strength:   | 100VAC                            |
|                        |                                   |
| ENVIRONMENTAL SPI      | ECIFICATIONS                      |
| Operating Temperature: | -10ºC to +60ºC                    |
| Storage Temperature:   | -20ºC to +80ºC                    |