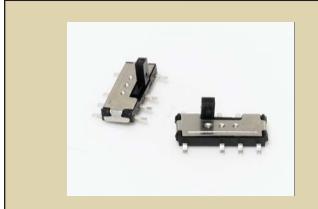

## **SERIES EG1400 SWITCHES**

### SLIDE SWITCHES

FEATURES & BENEFITS Tape & Reel Packaging 3-position Sub-miniature Surface Mount