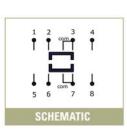

## **SERIES EG1400 SWITCHES**

### SLIDE SWITCHES

FEATURES & BENEFITS Tape & Reel Packaging 3-position Sub-miniature Surface Mount

#### APPLICATIONS / MARKETS Computer Servers/peripherals Consumer electronics Instrumentation Test & measurement

| Mechanical Life:       | 10,000 cycles                     |
|------------------------|-----------------------------------|
| Force:                 | 200 +/- 150 gf in both directions |
| Travel:                | 1.5 +/- 0.1mm each position       |
| ELECTRICAL SPECIFI     | CATIONS                           |
| Electrical Life:       | 10,000 cycles                     |
| Contact Rating:        | 300mA @ 4VDC                      |
| Contact Resistance:    | 70m $\Omega$ (initial max)        |
| Insulation Resistance: | 100MΩ (Min @ 100VDC)              |
| Dielectric Strength:   | 100VAC                            |
|                        |                                   |
| ENVIRONMENTAL SPI      | ECIFICATIONS                      |
| Operating Temperature: | -10ºC to +60ºC                    |
| Storage Temperature:   | -20ºC to +80ºC                    |