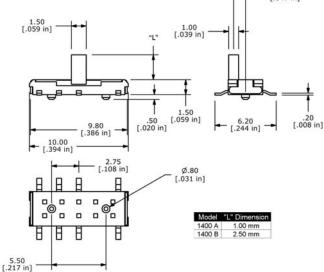

## **SERIES EG1400 SWITCHES**

### SLIDE SWITCHES

FEATURES & BENEFITS Tape & Reel Packaging 3-position Sub-miniature Surface Mount

#### APPLICATIONS / MARKETS Computer Servers/peripherals Consumer electronics Instrumentation Test & measurement

| Mechanical Life:       | 10,000 cycles                     |
|------------------------|-----------------------------------|
| Force:                 | 200 +/- 150 gf in both directions |
| Travel:                | 1.5 +/- 0.1mm each position       |
| ELECTRICAL SPECIFI     | CATIONS                           |
| Electrical Life:       | 10,000 cycles                     |
| Contact Rating:        | 300mA @ 4VDC                      |
| Contact Resistance:    | 70m $\Omega$ (initial max)        |
| Insulation Resistance: | 100MΩ (Min @ 100VDC)              |
| Dielectric Strength:   | 100VAC                            |
|                        |                                   |
| ENVIRONMENTAL SPI      | ECIFICATIONS                      |
| Operating Temperature: | -10ºC to +60ºC                    |
| Storage Temperature:   | -20ºC to +80ºC                    |

#### HOW TO ORDER:

| SERIES | MODEL | ACTUATOR                 |  |
|--------|-------|--------------------------|--|
| EG     |       |                          |  |
|        | 1400  | A = 1.00mm<br>B = 2.50mm |  |