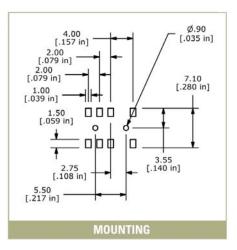

## **SERIES EG1400 SWITCHES**

### SLIDE SWITCHES

FEATURES & BENEFITS Tape & Reel Packaging 3-position Sub-miniature Surface Mount

#### APPLICATIONS / MARKETS Computer Servers/peripherals Consumer electronics Instrumentation Test & measurement

| Mechanical Life:       | 10,000 cycles                     |
|------------------------|-----------------------------------|
| Force:                 | 200 +/- 150 gf in both directions |
| Travel:                | 1.5 +/- 0.1mm each position       |
| ELECTRICAL SPECIFI     | CATIONS                           |
| Electrical Life:       | 10,000 cycles                     |
| Contact Rating:        | 300mA @ 4VDC                      |
| Contact Resistance:    | 70m $\Omega$ (initial max)        |
| Insulation Resistance: | 100MΩ (Min @ 100VDC)              |
| Dielectric Strength:   | 100VAC                            |
|                        |                                   |
| ENVIRONMENTAL SPI      | ECIFICATIONS                      |
| Operating Temperature: | -10ºC to +60ºC                    |
| Storage Temperature:   | -20ºC to +80ºC                    |