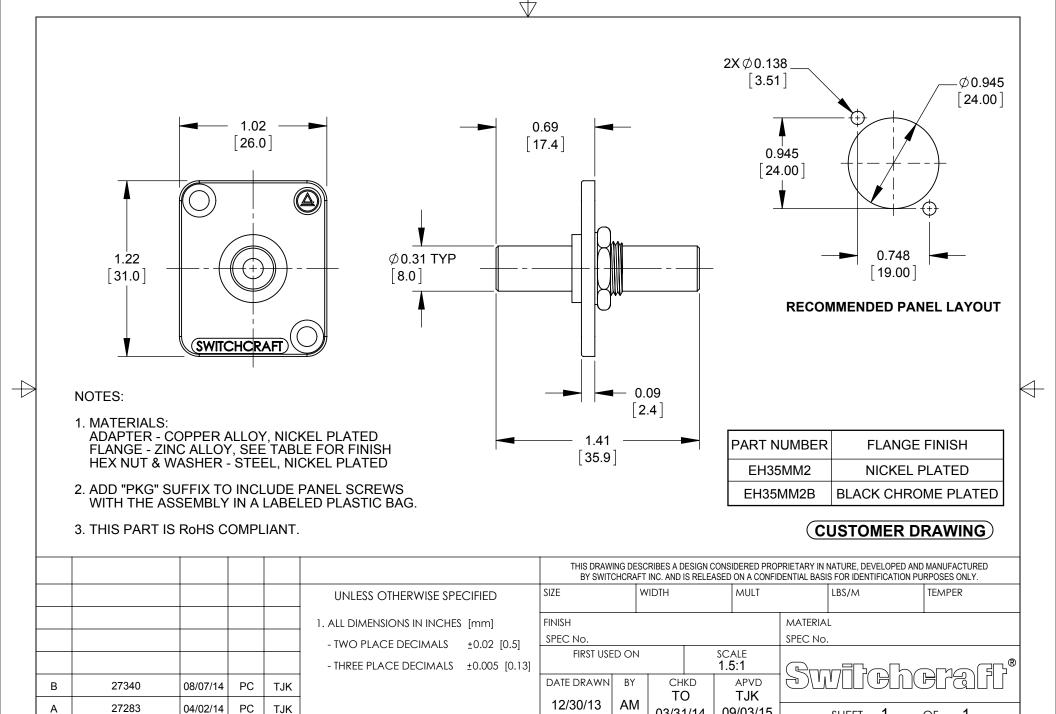

09/03/15

SHEET

EH35MM2 SERIES

OF

**REV** 

В

03/31/14

NAME 3.5MM STEREO FEED THRU PART NO. ADAPTER, ROHS EH3