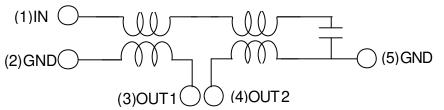

Note: This component cannot apply a DC Bias.

[Electrical characteristics]

T=-30...+85degC

| No. | Item                          | Test    |      | Unit |      |     |
|-----|-------------------------------|---------|------|------|------|-----|
|     |                               | Circuit | Min. | Тур. | Max. |     |
| 1   | Frequency                     | -       | 880  | -    | 960  | MHz |
| 2   | Insertion loss (Back to back) | Fig-2   | ı    | -    | 1.0  | dB  |
| 3   | Unbalance impedance           | -       | -    | 50   | -    | ohm |
| 4   | Balance impedance             | ı       | 1    | 100  | 1    | ohm |
| 5   | Unbalance port VSWR           | Fig-1   | 1    | -    | 2.0  | -   |
| 6   | Amplitude balance             | Fig-1   | -1.5 | -    | 1.5  | dB  |
| 7   | Phase balance                 | Fig-1   | 165  | 180  | 195  | deg |

[Measuring circuit]

**GND** 

- < Phase balance measurement >
- •Phase1

A=IN, B=OUT, C=Terminal resistor (50 ohm)

•Phase2

A=IN, C=OUT, B=Terminal resistor (50 ohm)
•Phase balance

Phase balance=Phase1-Phase2

< Insertion loss measurement >