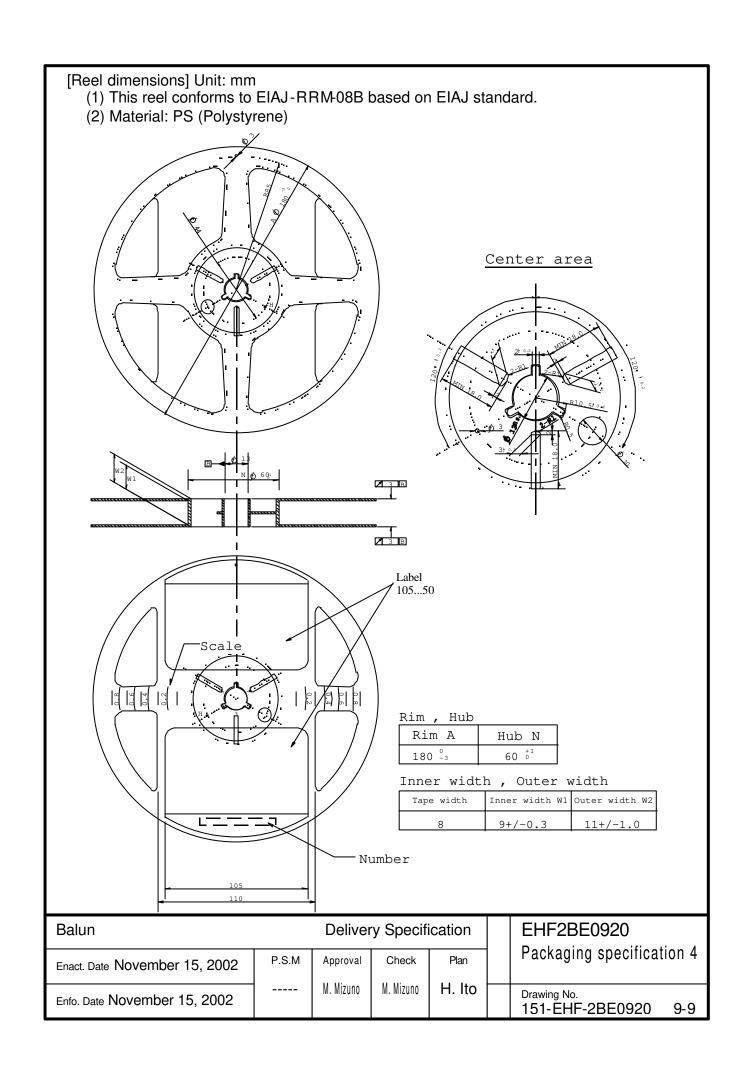

## 2. Specification

| attachment position  8.0+/-0.2mm    Solution   Solution |     |                                                                        |                                                                                                                                                                                                                                                                                                                                                                                                                                                                                                                                                                                                                                                                                                                                                                                                                                                                                                                                                                                                                                                                                                                                                                                                                                                                                                                                                                                                                                                                                                                                                                                                                                                                                                                                                                                                                                                                                                                                                                                                                                                                                                                               |                                                                                                   |  |  |  |  |  |
|--------------------------------------------------------------------------------------------------------------------------------------------------------------------------------------------------------------------------------------------------------------------------------------------------------------------------------------------------------------------------------------------------------------------------------------------------------------------------------------------------------------------------------------------------------------------------------------------------------------------------------------------------------------------------------------------------------------------------------------------------------------------------------------------------------------------------------------------------------------------------------------------------------------------------------------------------------------------------------------------------------------------------------------------------------------------------------------------------------------------------------------------------------------------------------------------------------------------------------------------------------------------------------------------------------------------------------------------------------------------------------------------------------------------------------------------------------------------------------------------------------------------------------------------------------------------------------------------------------------------------------------------------------------------------------------------------------------------------------------------------------------------------------------------------------------------------------------------------------------------------------------------------------------------------------------------------------------------------------------------------------------------------------------------------------------------------------------------------------------------------------|-----|------------------------------------------------------------------------|-------------------------------------------------------------------------------------------------------------------------------------------------------------------------------------------------------------------------------------------------------------------------------------------------------------------------------------------------------------------------------------------------------------------------------------------------------------------------------------------------------------------------------------------------------------------------------------------------------------------------------------------------------------------------------------------------------------------------------------------------------------------------------------------------------------------------------------------------------------------------------------------------------------------------------------------------------------------------------------------------------------------------------------------------------------------------------------------------------------------------------------------------------------------------------------------------------------------------------------------------------------------------------------------------------------------------------------------------------------------------------------------------------------------------------------------------------------------------------------------------------------------------------------------------------------------------------------------------------------------------------------------------------------------------------------------------------------------------------------------------------------------------------------------------------------------------------------------------------------------------------------------------------------------------------------------------------------------------------------------------------------------------------------------------------------------------------------------------------------------------------|---------------------------------------------------------------------------------------------------|--|--|--|--|--|
| Refer to the attachment.  Tape unreeling direction win. 10N Top cover tape strength. Min. 10N Tape peel force.  O.11.0 N Tape peel angle.  Refer to the attachment.  Refer to the attachment.  It appears the product holes of the embossed tape.  Refer to the attachment.  It appears the product holes of the embossed tape.  Refer to the attachment.  It appears the product holes of the embossed tape.  Refer to the attachment.  It appears the product holes of the embossed tape.  Refer to the attachment.  It appears the product holes of the embossed tape.  Refer to the attachment.  It appears the product holes of the embossed tape.  Refer to the attachment.  It appears the product holes of the embossed tape.  Refer to the attachment.  It appears the product holes of the embossed tape.  Refer to the attachment.  Refer     | No. | Item                                                                   | Condition                                                                                                                                                                                                                                                                                                                                                                                                                                                                                                                                                                                                                                                                                                                                                                                                                                                                                                                                                                                                                                                                                                                                                                                                                                                                                                                                                                                                                                                                                                                                                                                                                                                                                                                                                                                                                                                                                                                                                                                                                                                                                                                     | Remarks                                                                                           |  |  |  |  |  |
| Refer to the attachment.  4 Quantity in a reel 4000 pieces/reel  5 Taping direction  6 Top tape attachment position  7 Tape unreeling direction (with markings facing up)  8 Top tape attachment position  7 Label attachment position  7 Label attachment position  8 Tape leader part and tape ending part  8 Tape leader part and tape ending part  9 Missing products  No missing products shall be allowed.                                                                                                                                                                                                                                                                                                                                                                                                                                                                                                                                                                                                                                                                                                                                                                                                                                                                                                                                                                                                                                                                                                                                                                                                                                                                                                                                                                                                                                                                                                                                                                                                                                                                                                               | 1   | Reel outer diameter                                                    | Refer to the attachment.                                                                                                                                                                                                                                                                                                                                                                                                                                                                                                                                                                                                                                                                                                                                                                                                                                                                                                                                                                                                                                                                                                                                                                                                                                                                                                                                                                                                                                                                                                                                                                                                                                                                                                                                                                                                                                                                                                                                                                                                                                                                                                      |                                                                                                   |  |  |  |  |  |
| 4 Quantity in a reel  5 Taping direction  6 Top tape attachment position  8.0 -0.2mm                                                                                                                                                                                                                                                                                                                                                                                                                                                                                                                                                                                                                                                                                                                                                                                                                                                                                                                                                                                                                                                                                                                                                                                                                                                                                                                                                                                                                                                                                                                                                                                                                                                                                                                                                                                                                                                                                                                                                                                                                                           | 2   | Reel inner diameter                                                    | Refer to the attachment.                                                                                                                                                                                                                                                                                                                                                                                                                                                                                                                                                                                                                                                                                                                                                                                                                                                                                                                                                                                                                                                                                                                                                                                                                                                                                                                                                                                                                                                                                                                                                                                                                                                                                                                                                                                                                                                                                                                                                                                                                                                                                                      |                                                                                                   |  |  |  |  |  |
| Tape unreeling direction  Tape breaks force.  Min. 10N Tape peel force. 0.11.0N Tape peel angle. 165180degree Reel weight. Max 1500g  Tape leader part and tape ending part  Product-loaded part   Embossed carrier   Top tape   100-150mm, 25-38 pieces   200-220mm (Product-unloaded part)   100-150mm, 25-38 pieces   100-150mm,        | 3   | Reel inner width                                                       | Refer to the attachment.                                                                                                                                                                                                                                                                                                                                                                                                                                                                                                                                                                                                                                                                                                                                                                                                                                                                                                                                                                                                                                                                                                                                                                                                                                                                                                                                                                                                                                                                                                                                                                                                                                                                                                                                                                                                                                                                                                                                                                                                                                                                                                      |                                                                                                   |  |  |  |  |  |
| Tape unreeling direction (with markings facing up)  Tape breaks force.  Min. 10N Tape peel force.  O.11.0N Tape peel force. O.11.0N Tape peel angle. 165180degree Reel weight. Max 1500g Tape leader part and tape ending part  Tape leader part and tape ending part  Missing products  No missing products shall be allowed.                                                                                                                                                                                                                                                                                                                                                                                                                                                                                                                                                                                                                                                                                                                                                                                                                                                                                                                                                                                                                                                                                                                                                                                                                                                                                                                                                                                                                                                                                                                                                                                                                                                                                                                                                                                                 | 4   | Quantity in a reel                                                     | 4000 pieces/reel                                                                                                                                                                                                                                                                                                                                                                                                                                                                                                                                                                                                                                                                                                                                                                                                                                                                                                                                                                                                                                                                                                                                                                                                                                                                                                                                                                                                                                                                                                                                                                                                                                                                                                                                                                                                                                                                                                                                                                                                                                                                                                              |                                                                                                   |  |  |  |  |  |
| attachment position    Another content and tape attachment area   Embossed tape   Top tape attachment area   Top tape attachment   Top tape   Top tape attachment   Top tape   Top | 5   | Taping direction                                                       |                                                                                                                                                                                                                                                                                                                                                                                                                                                                                                                                                                                                                                                                                                                                                                                                                                                                                                                                                                                                                                                                                                                                                                                                                                                                                                                                                                                                                                                                                                                                                                                                                                                                                                                                                                                                                                                                                                                                                                                                                                                                                                                               |                                                                                                   |  |  |  |  |  |
| Pat No., Lot No. Quantity, Maker Country of Origin  8 Tape leader part and tape ending part  Ending part  Product-loaded part Embossed carrier  100~150mm, 25~38 pieces worth, (Product-unloaded part)  9 Missing products  No missing products shall be allowed.                                                                                                                                                                                                                                                                                                                                                                                                                                                                                                                                                                                                                                                                                                                                                                                                                                                                                                                                                                                                                                                                                                                                                                                                                                                                                                                                                                                                                                                                                                                                                                                                                                                                                                                                                                                                                                                              | 6   | attachment                                                             | 8.0+/-0.2mm 5.5mm | Min. 10N Top cover tape strength. Min. 10N Tape peel force. 0.11.0N Tape peel angle. 165180degree |  |  |  |  |  |
| and tape ending part    Image is to the content of  | 7   |                                                                        |                                                                                                                                                                                                                                                                                                                                                                                                                                                                                                                                                                                                                                                                                                                                                                                                                                                                                                                                                                                                                                                                                                                                                                                                                                                                                                                                                                                                                                                                                                                                                                                                                                                                                                                                                                                                                                                                                                                                                                                                                                                                                                                               | Pat No., Lot No.<br>Quantity, Maker                                                               |  |  |  |  |  |
|                                                                                                                                                                                                                                                                                                                                                                                                                                                                                                                                                                                                                                                                                                                                                                                                                                                                                                                                                                                                                                                                                                                                                                                                                                                                                                                                                                                                                                                                                                                                                                                                                                                                                                                                                                                                                                                                                                                                                                                                                                                                                                                                | 8   | and tape ending                                                        | Ending part Product-loaded part Embossed carrier Top tape  200~220mm 100~150mm, 25~38 pieces 300~                                                                                                                                                                                                                                                                                                                                                                                                                                                                                                                                                                                                                                                                                                                                                                                                                                                                                                                                                                                                                                                                                                                                                                                                                                                                                                                                                                                                                                                                                                                                                                                                                                                                                                                                                                                                                                                                                                                                                                                                                             |                                                                                                   |  |  |  |  |  |
| 10 Packaged quantity in a box 21 reels/box (Max) 84000 pieces/box(Max)                                                                                                                                                                                                                                                                                                                                                                                                                                                                                                                                                                                                                                                                                                                                                                                                                                                                                                                                                                                                                                                                                                                                                                                                                                                                                                                                                                                                                                                                                                                                                                                                                                                                                                                                                                                                                                                                                                                                                                                                                                                         | 9   | Missing products                                                       | No missing products shall be allowed.                                                                                                                                                                                                                                                                                                                                                                                                                                                                                                                                                                                                                                                                                                                                                                                                                                                                                                                                                                                                                                                                                                                                                                                                                                                                                                                                                                                                                                                                                                                                                                                                                                                                                                                                                                                                                                                                                                                                                                                                                                                                                         |                                                                                                   |  |  |  |  |  |
|                                                                                                                                                                                                                                                                                                                                                                                                                                                                                                                                                                                                                                                                                                                                                                                                                                                                                                                                                                                                                                                                                                                                                                                                                                                                                                                                                                                                                                                                                                                                                                                                                                                                                                                                                                                                                                                                                                                                                                                                                                                                                                                                | 10  | 10 Packaged quantity in a box 21 reels/box (Max) 84000 pieces/box(Max) |                                                                                                                                                                                                                                                                                                                                                                                                                                                                                                                                                                                                                                                                                                                                                                                                                                                                                                                                                                                                                                                                                                                                                                                                                                                                                                                                                                                                                                                                                                                                                                                                                                                                                                                                                                                                                                                                                                                                                                                                                                                                                                                               |                                                                                                   |  |  |  |  |  |