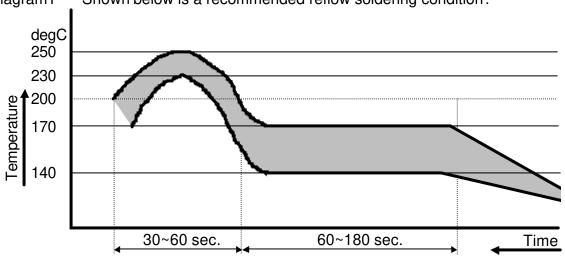

| [Quality characteristic                                                                                                                                                             | s]                                                                                                                                                                                                                      |                                                                                                                 |  |  |  |  |
|-------------------------------------------------------------------------------------------------------------------------------------------------------------------------------------|-------------------------------------------------------------------------------------------------------------------------------------------------------------------------------------------------------------------------|-----------------------------------------------------------------------------------------------------------------|--|--|--|--|
| Test item                                                                                                                                                                           | Test condition                                                                                                                                                                                                          | Judgment criteria                                                                                               |  |  |  |  |
| High temperature                                                                                                                                                                    | +85degC, 1000h                                                                                                                                                                                                          | No abnormality shall be observed in                                                                             |  |  |  |  |
| Low temperature                                                                                                                                                                     | -40degC, 1000 h                                                                                                                                                                                                         | appearance or                                                                                                   |  |  |  |  |
| High-temperature high-humidity storage                                                                                                                                              | +60degC, 90%RH, 1000h                                                                                                                                                                                                   | electrical<br>characteristics.                                                                                  |  |  |  |  |
| Pressure Pot                                                                                                                                                                        | +121degC, 99%RH, 2.026x10 <sup>5</sup> Pa, 100h                                                                                                                                                                         | Characteristics.                                                                                                |  |  |  |  |
| Temperature cycling                                                                                                                                                                 | -40+85degC, Each 30 min., 200cy                                                                                                                                                                                         |                                                                                                                 |  |  |  |  |
| Vibration                                                                                                                                                                           | 10500Hz, 10G, in each direction of XYZ, 2h30min.                                                                                                                                                                        |                                                                                                                 |  |  |  |  |
| Impact                                                                                                                                                                              | 100G, 6mS, Half sinusoidal wave, in each direction of XYZ, 3 times                                                                                                                                                      |                                                                                                                 |  |  |  |  |
| Shock (Drop)                                                                                                                                                                        | 1.8m, 6 facesx6cy(36 times with 100g Dummy Load)                                                                                                                                                                        |                                                                                                                 |  |  |  |  |
| Electro static discharge                                                                                                                                                            | 200pF, 0 ohm, +/-200V, Each 5 times                                                                                                                                                                                     |                                                                                                                 |  |  |  |  |
| Soldering heat resistance                                                                                                                                                           | Manual hot gas: 260+/-10degC, 30 sec., 2 times                                                                                                                                                                          | Over 90% of the terminal surface shall be covered                                                               |  |  |  |  |
|                                                                                                                                                                                     | Soldering iron: 260+/-10degC, 3 sec., 2 times                                                                                                                                                                           | with solder.                                                                                                    |  |  |  |  |
|                                                                                                                                                                                     | Reflow: 260degC peak, 2 times                                                                                                                                                                                           |                                                                                                                 |  |  |  |  |
| Solder ability                                                                                                                                                                      | Solder bath: 235+/-5degC, 2 sec.                                                                                                                                                                                        | Over 95% of the terminal surface shall be covered                                                               |  |  |  |  |
|                                                                                                                                                                                     | Reflow: 230degC                                                                                                                                                                                                         | with solder.                                                                                                    |  |  |  |  |
| Board warping                                                                                                                                                                       | Assemble this component on a PC board with 0.8mm thickness using the recommended soldering condition shown below, and apply a bending force of 3mm warping at a rate of 1mm/sec. 5 seconds and 5 times.  45mm 45mm 45mm | There should not be any cracks in the component or solder joints, no abnormality in electrical characteristics. |  |  |  |  |
| Terminal removal  Solder a component on a PC board using the recommended condition shown below and then press the component sideways at 1mm/sec. Destruction limit 9.8N or greater. |                                                                                                                                                                                                                         |                                                                                                                 |  |  |  |  |
| Seating plane co-planarity                                                                                                                                                          | Within 0.1mm                                                                                                                                                                                                            |                                                                                                                 |  |  |  |  |