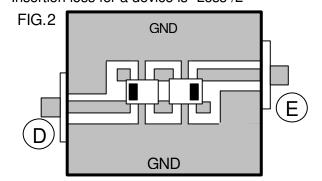

Note: This component cannot apply a DC Bias.

[Electrical characteristics]

T=-30...+85degC

| No. | Item                          | Test    |      | Unit |      |     |
|-----|-------------------------------|---------|------|------|------|-----|
|     |                               | Circuit | Min. | Тур. | Max. |     |
| 1   | Frequency                     | -       | 880  | -    | 960  | MHz |
| 2   | Insertion loss (Back to back) | Fig-2   | ı    | -    | 1.0  | dB  |
| 3   | Unbalance impedance           | -       | -    | 50   | -    | ohm |
| 4   | Balance impedance             | ı       | 1    | 100  | 1    | ohm |
| 5   | Unbalance port VSWR           | Fig-1   | 1    | -    | 2.0  | -   |
| 6   | Amplitude balance             | Fig-1   | -1.5 | -    | 1.5  | dB  |
| 7   | Phase balance                 | Fig-1   | 165  | 180  | 195  | deg |

Assuming the loss as "Loss" when D=IN, E=OUT

Insertion loss for a device is "Loss"/2

| Balun                         |       | Deliver   | y Specif  | ication | EHF2BE0920    |                                                                |       |
|-------------------------------|-------|-----------|-----------|---------|---------------|----------------------------------------------------------------|-------|
| Enact. Date November 15, 2002 | P.S.M | Approval  | Check     | Plan    | Specification | Specification and measurement  Drawing No. 151-EHF-2BE0920 9-2 | ement |
| Enfo. Date November 15, 2002  |       | M. Mizuno | M. Mizuno | H. Ito  |               |                                                                | 9-2   |