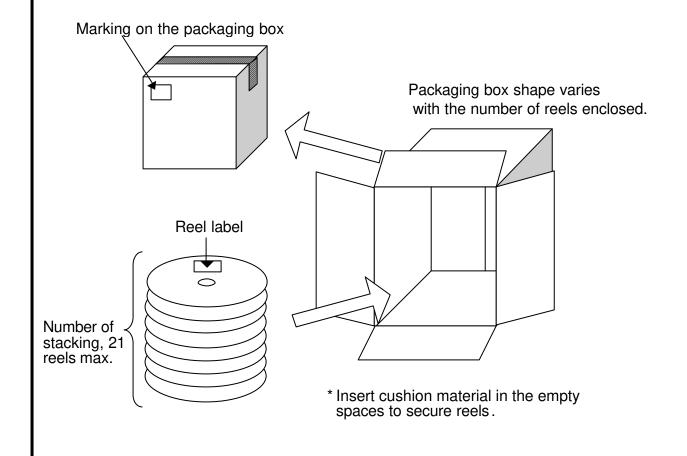

#### 1. Method

- 1) Load products in each cavity of an embossed carrier tape, in the correct orientation, by leaving the product-unloaded part shown in Item No. 8(P9-6) of the packaging specification.
- 2) Heat-seal a top tape in good alignment on the carrier tape.
- 3) After 4000 pieces are loaded and reeled, provide a product-unloaded part at the tape-leader portion. Secure the tip of the carrier tape with a piece of adhesive tape.
- 4) Stack the reels (21 reels max.) and enclose them in a packaging box. Close the flaps with a piece of adhesive tape.
- 5) Provide markings on the packaging box.
  - < Items to be indicated >
    - 1. Part No.
    - 2. Quantity
    - 3. Lot No.
    - 4. Manufacturer name
    - 5. Country of origin