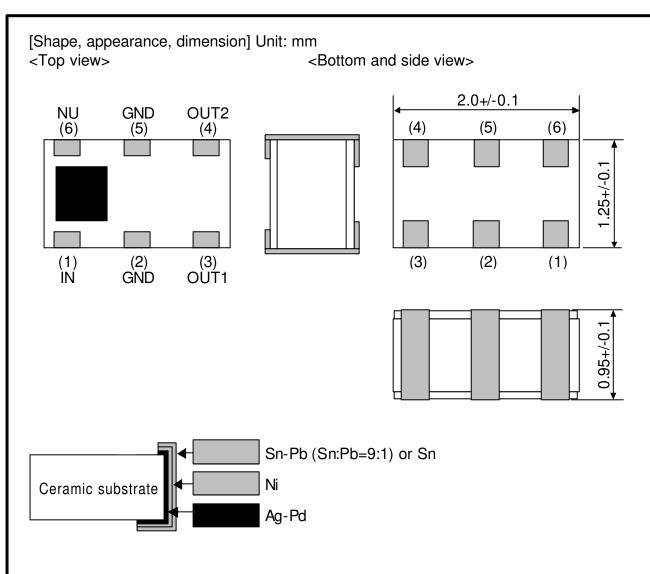

Authorized by : M. Mizuno

Title : Manager of Engineering

Note 1) "typ" is used where no dimensional tolerance applies.

| Item                        | Description                                                                                                                                                        |
|-----------------------------|--------------------------------------------------------------------------------------------------------------------------------------------------------------------|
| Appearance/<br>construction | Product surface shall be covered with a protective film, which does not easily separate nor present noticeable unevenness, scratches, pinholes, color changes etc. |
|                             | Terminals shall ensure practically acceptable quality.                                                                                                             |
|                             | Substrate shall be as shown in the drawing with no excessive chippings, scratches, burrs, or cracks.                                                               |
| Marking                     | Shall be legible in black (with printing paste).                                                                                                                   |
| Remarks                     | marked side for pin 1.                                                                                                                                             |

| Balun                         |       | Delive    | ry Specif | ication | EHF2BE0920 |                                    |  |  |
|-------------------------------|-------|-----------|-----------|---------|------------|------------------------------------|--|--|
| Enact. Date November 15, 2002 | P.S.M | Approval  | Check     | Plan    |            | Appearance                         |  |  |
| Enfo. Date November 15, 2002  |       | M. Mizuno | M. Mizuno | H. Ito  |            | Drawing No.<br>151-EHF-2BE0920 9-1 |  |  |