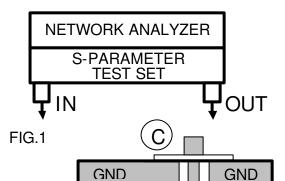

Note: This component cannot apply a DC Bias.

[Electrical characteristics]

T=-30...+85degC

| No. | Item                          | Test    |      | Unit |      |     |
|-----|-------------------------------|---------|------|------|------|-----|
|     |                               | Circuit | Min. | Тур. | Max. |     |
| 1   | Frequency                     | -       | 880  | -    | 960  | MHz |
| 2   | Insertion loss (Back to back) | Fig-2   | ı    | -    | 1.0  | dB  |
| 3   | Unbalance impedance           | -       | -    | 50   | -    | ohm |
| 4   | Balance impedance             | ı       | 1    | 100  | 1    | ohm |
| 5   | Unbalance port VSWR           | Fig-1   | 1    | -    | 2.0  | -   |
| 6   | Amplitude balance             | Fig-1   | -1.5 | -    | 1.5  | dB  |
| 7   | Phase balance                 | Fig-1   | 165  | 180  | 195  | deg |

[Measuring circuit]

**GND** 

- < Phase balance measurement >
- •Phase1

A=IN, B=OUT, C=Terminal resistor (50 ohm)

•Phase2

A=IN, C=OUT, B=Terminal resistor (50 ohm)
•Phase balance

Phase balance=Phase1-Phase2

< Insertion loss measurement >