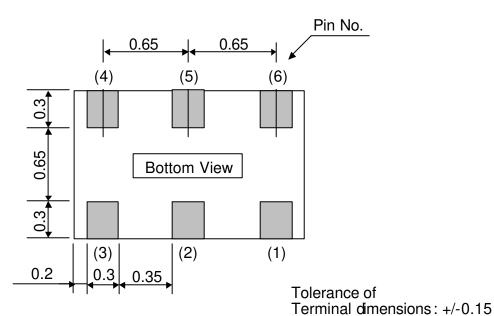

## [Terminal dimensions] Unit: mm

<Bottom>

[Recommended PCB pad dimensions] Unit: mm

| Balun                         |       | Deliver   | y Specif  | cation | EHF2BE0920                         |  |  |
|-------------------------------|-------|-----------|-----------|--------|------------------------------------|--|--|
| Enact. Date November 15, 2002 | P.S.M | Approval  | Check     | Plan   | Terminals/Recommended lands        |  |  |
| Enfo. Date November 15, 2002  |       | M. Mizuno | M. Mizuno | H. Ito | Drawing No.<br>151-EHF-2BE0920 9-3 |  |  |