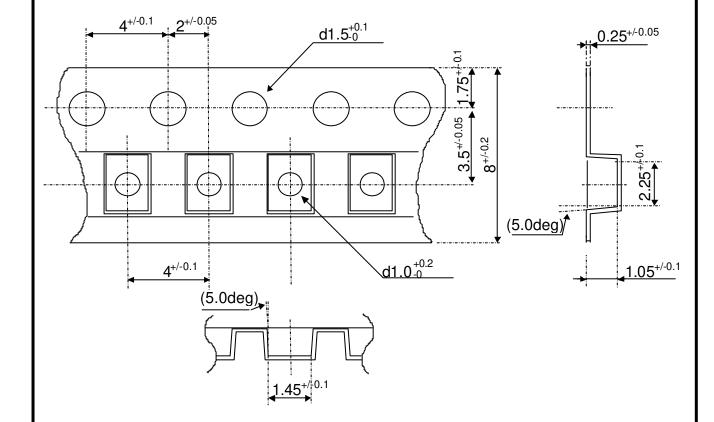

## [Embossed tape dimensions] Unit: mm

## <Remarks>

- (1) Unspecified corner radius shall be 0.3mm max.
- (2) Cumulative pitch error of sprocket holes shall be +/-0.2mm for 10 pitches.

| Balun                         | Delivery Specification |           |           |        | EHF2BE0920                         |
|-------------------------------|------------------------|-----------|-----------|--------|------------------------------------|
| Enact. Date November 15, 2002 | P.S.M                  | Approval  | Check     | Plan   | Packaging specification 3          |
| Enfo. Date November 15, 2002  |                        | M. Mizuno | M. Mizuno | H. Ito | Drawing No.<br>151-EHF-2BE0920 9-8 |