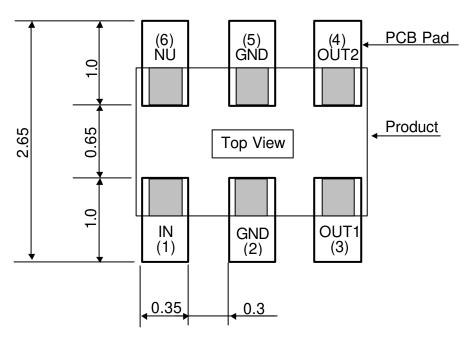

Authorized by : M. Mizuno

Title : Manager of Engineering

Note 1) "typ" is used where no dimensional tolerance applies.

| Item                        | Description                                                                                                                                                        |
|-----------------------------|--------------------------------------------------------------------------------------------------------------------------------------------------------------------|
| Appearance/<br>construction | Product surface shall be covered with a protective film, which does not easily separate nor present noticeable unevenness, scratches, pinholes, color changes etc. |
|                             | Terminals shall ensure practically acceptable quality.                                                                                                             |
|                             | Substrate shall be as shown in the drawing with no excessive chippings, scratches, burrs, or cracks.                                                               |
| Marking                     | Shall be legible in black (with printing paste).                                                                                                                   |
| Remarks                     | marked side for pin 1.                                                                                                                                             |