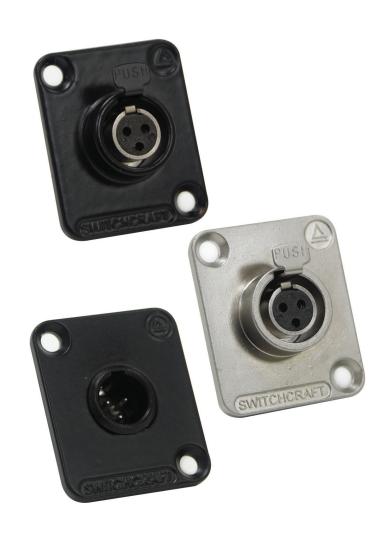

#### **FEATURES & BENEFITS**

- Same high quality connectors as our popular TQG Series, except both male and female versions utilize the same size panel cut-out, simplifying installation and modification.
- Rugged metal construction.
- Available in nickel or black finish.
- Available with 3, 4, 5, 6 or 7 contacts for male, plated in silver or gold and 3, 4 and 5 contacts for female.
- RoHS Compliant.
- The perfect match for our QGPK Series of I/O panels and our WP Series of wall-plates.
  More info available on our website.

#### **APPLICATIONS**

- · Communications equipment
- Wall plates
- Custom I/O panels
- Pro audio equipment