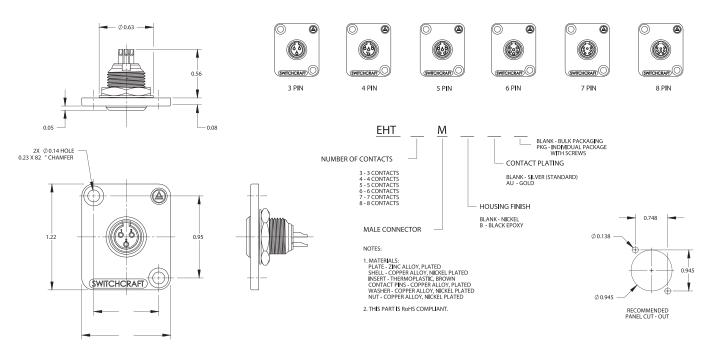

NEL MOUNT CONNECTORS**

NEW PRODUCT BULLETIN 605

#### **FEATURES & BENEFITS**

- Same high quality connectors as our popular TQG Series, except both male and female versions utilize the same size panel cut-out, simplifying installation and modification.
- Rugged metal construction.
- Available in nickel or black finish.
- Available with 3, 4, 5, 6 or 7 contacts for male, plated in silver or gold and 3, 4 and 5 contacts for female.
- RoHS Compliant.
- The perfect match for our QGPK Series of I/O panels and our WP Series of wall-plates.
  More info available on our website.

#### **APPLICATIONS**

- · Communications equipment
- Wall plates
- Custom I/O panels
- Pro audio equipment







# **EH TQG PANEL MOUNT CONNECTORS**

**NEW PRODUCT BULLETIN 605** 

## **MALE EHTQG PANEL CONNECTORS**



### FEMALE EH TQG PANEL CONNECTORS