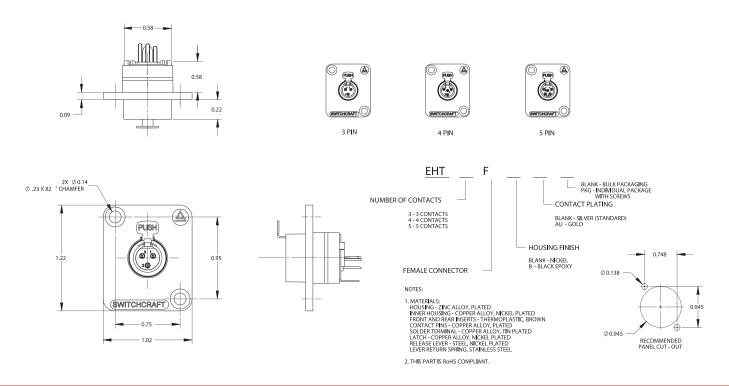

LLETIN 605

#### **FEATURES & BENEFITS**

- Same high quality connectors as our popular TQG Series, except both male and female versions utilize the same size panel cut-out, simplifying installation and modification.
- Rugged metal construction.
- Available in nickel or black finish.
- Available with 3, 4, 5, 6 or 7 contacts for male, plated in silver or gold and 3, 4 and 5 contacts for female.
- RoHS Compliant.
- The perfect match for our QGPK Series of I/O panels and our WP Series of wall-plates.
  More info available on our website.

#### **APPLICATIONS**

- · Communications equipment
- Wall plates
- Custom I/O panels
- Pro audio equipment







# **EH TQG PANEL MOUNT CONNECTORS**

**NEW PRODUCT BULLETIN 605** 

## **MALE EHTQG PANEL CONNECTORS**



### FEMALE EH TQG PANEL CONNECTORS