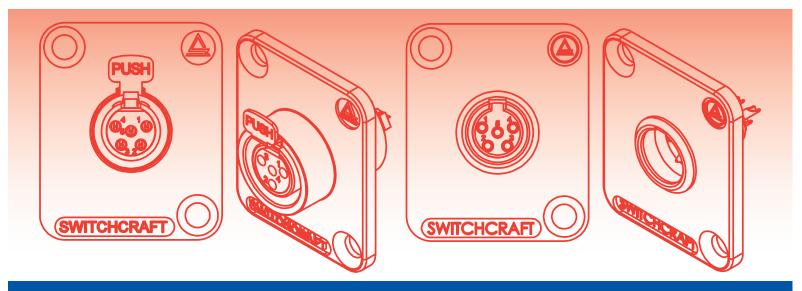

# **EH TQG PANEL MOUNT CONNECTORS**

NEW PRODUCT BULLETIN 605

#### **FEATURES & BENEFITS**

- Same high quality connectors as our popular TQG Series, except both male and female versions utilize the same size panel cut-out, simplifying installation and modification.
- Rugged metal construction.
- Available in nickel or black finish.
- Available with 3, 4, 5, 6 or 7 contacts for male, plated in silver or gold and 3, 4 and 5 contacts for female.
- RoHS Compliant.
- The perfect match for our QGPK Series of I/O panels and our WP Series of wall-plates.
  More info available on our website.