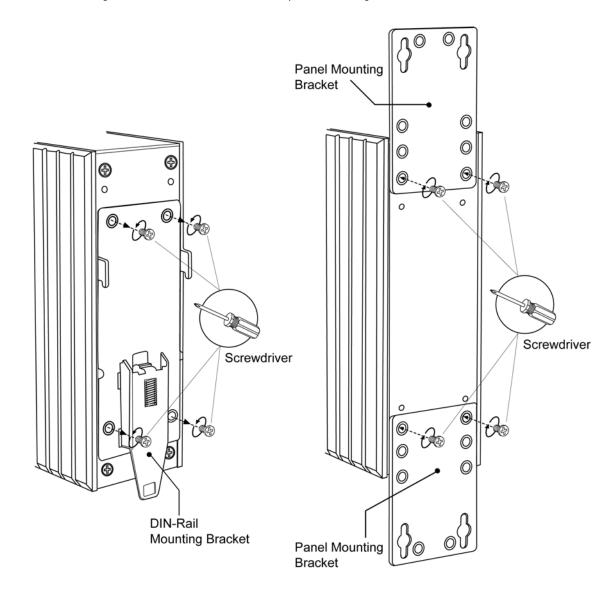

## Panel Mounting Kit

Remove the DIN-Rail mounting bracket from the switch, and then latch the panel mounting brackets, as illustrated below:

- 1. Using a screwdriver, unscrew the four screws holding the DIN-Rail mounting bracket.
- 2. Using the same four screws, attach the panel mounting brackets as shown.