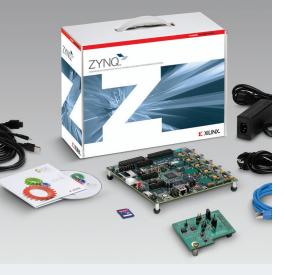

### What's Inside the ZC702 Evaluation Kit

- ZC702 Evaluation Board featuring the XC7Z020-1CLG484CES device
- Agile Mixed Signal (AMS)
- Full seat ISE<sup>®</sup> Design Suite Embedded Edition
- Cables and Power Supply:
  - Universal 12V power supply
  - USB cables, Ethernet cable
  - 8 GB Class 4 SD card
- USB Flash Drive (contains documentation, designs, and demos)