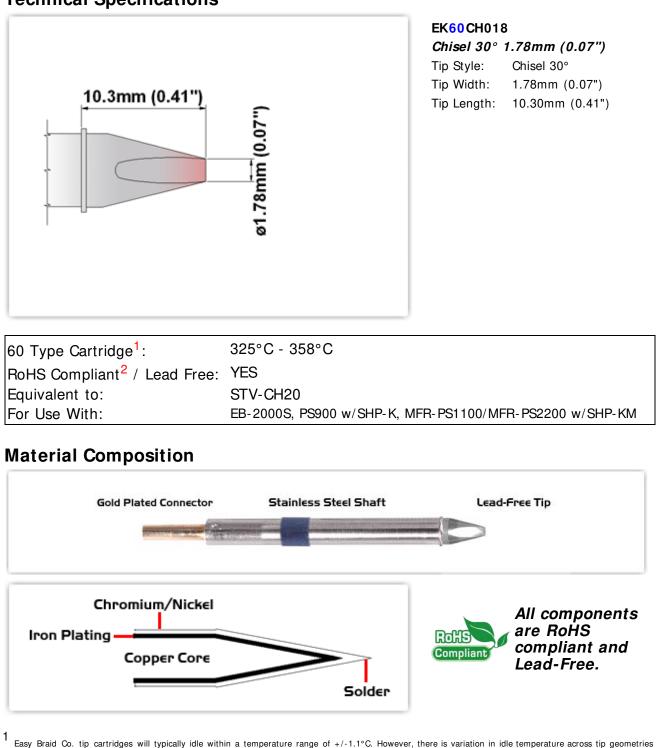

#### **Technical Specifications**

geometry of a tip will have an influence on the tip idle within a temperature arise of a transfer on the temperature across the geometries from 0.25mm fine point tip to 5mm chisel. The length and geometry of a tip will have an influence on the tip idle temperature. To accurately measure idle temperature it will depend greatly on the measurement method, technique and equipment used. Two different methods or the use of alternative equipment will produce different test results.

2 Please refer to <u>http://www.rohs.gov.uk</u> for details on RoHS Compliance.

Copyright © 2010-2012 Easy Braid Co. All Rights Reserved