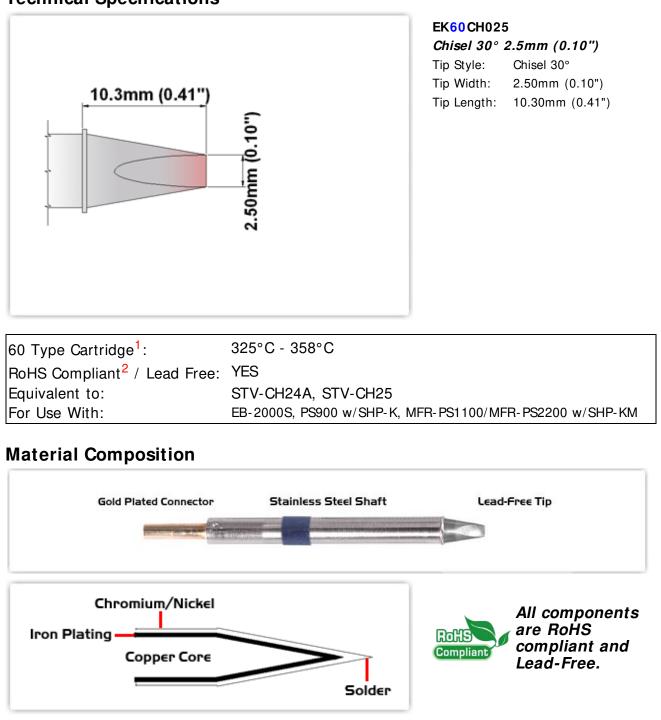

#### EK60CH025 Datasheet

#### **Technical Specifications**

Easy Braid Co. tip cartridges will typically idle within a temperature range of +/-1.1°C. However, there is variation in idle temperature across tip geometries within an individual temperature series. Easy Braid Co. offers a wide variety of tip geometries from 0.25mm fine point tip to 5mm chisel. The length and geometry of a tip will have an influence on the tip idle temperature. To accurately measure idle temperature it will depend greatly on the measurement method,

technique and equipment used. Two different methods or the use of alternative equipment will produce different test results.

2 Please refer to <u>http://www.rohs.gov.uk</u> for details on RoHS Compliance.