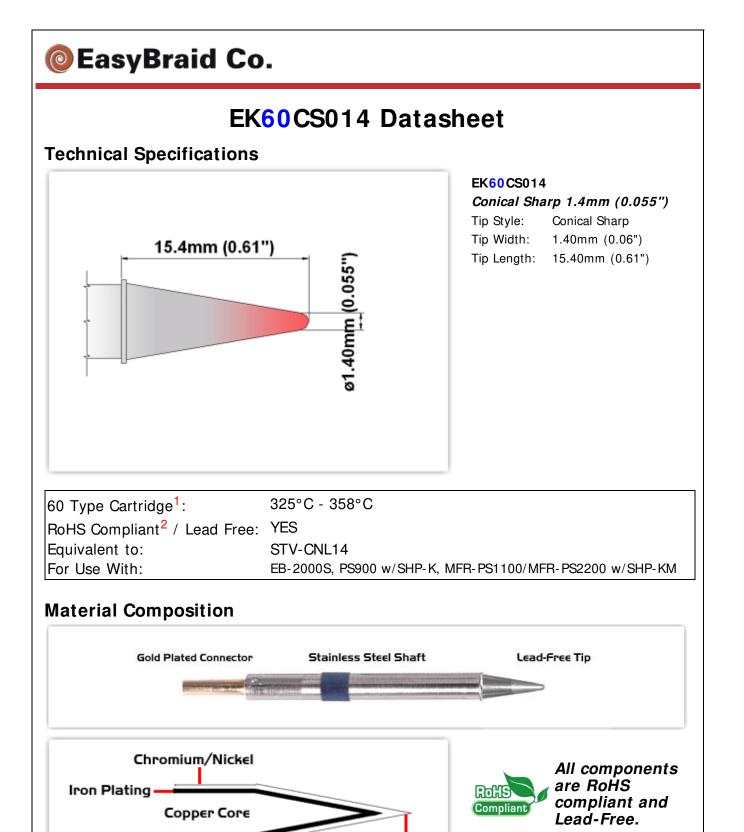

Solder
1 Easy Braid Co. tip cartridges will typically idle within a temperature range of +/-1.1°C. However, there is variation in idle temperature across tip geometries within an individual temperature series. Easy Braid Co. offers a wide variety of tip geometries from 0.25mm fine point tip to 5mm chisel. The length and geometry of a tip will have an influence on the tip idle temperature. To accurately measure idle temperature it will depend greatly on the measurement method, technique and equipment used. Two different methods or the use of alternative equipment will produce different test results.
2 Please refer to <a href="http://www.rohs.gov.uk">http://www.rohs.gov.uk</a> for details on RoHS Compliance.