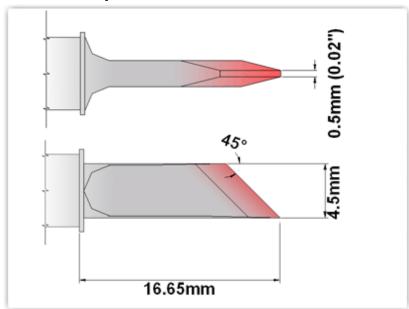

#### **EK60 DS045**

Knife 4.50mm (0.177")

Tip Style: Knife

Tip Width: 4.50mm (0.18")
Tip Length: 16.65mm (0.66")

60 Type Cartridge<sup>1</sup>: 325°C - 358°C

RoHS Compliant<sup>2</sup> / Lead Free: YES

Equivalent to: STV-DRK50S