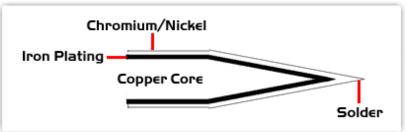

### **Material Composition**

technique and equipment used. Two different methods or the use of alternative equipment will produce different test results.

Easy Braid Co. tip cartridges will typically idle within a temperature range of +/-1.1°C. However, there is variation in idle temperature across tip geometries within an individual temperature series. Easy Braid Co. offers a wide variety of tip geometries from 0.25mm fine point tip to 5mm chisel. The length and geometry of a tip will have an influence on the tip idle temperature. To accurately measure idle temperature it will depend greatly on the measurement method,