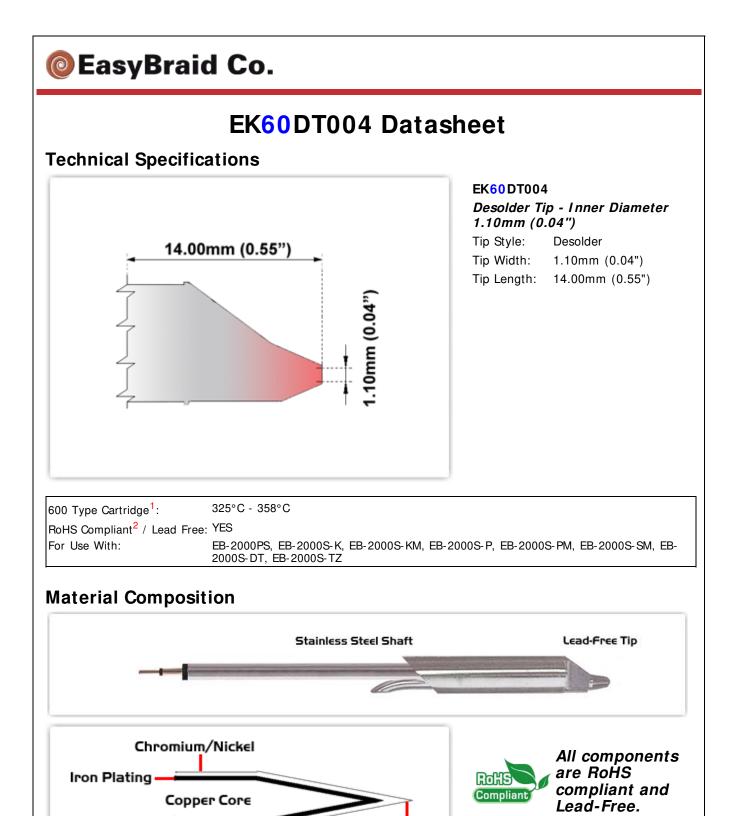

Please refer to <u>http://www.rohs.gov.uk</u> for details on RoHS Compliance. Copyright © 2010-2013 <u>Easy Braid Co.</u> All Rights Reserved

<sup>1</sup> Easy Braid Co. tip cartridges will typically idle within a temperature range of +/-1.1°C. However, there is variation in idle temperature across tip geometries within an individual temperature series. Easy Braid Co. offers a wide variety of tip geometries from 0.25mm fine point tip to 5mm chisel. The length and geometry of a tip will have an influence on the tip idle temperature. To accurately measure idle temperature it will depend greatly on the measurement method,