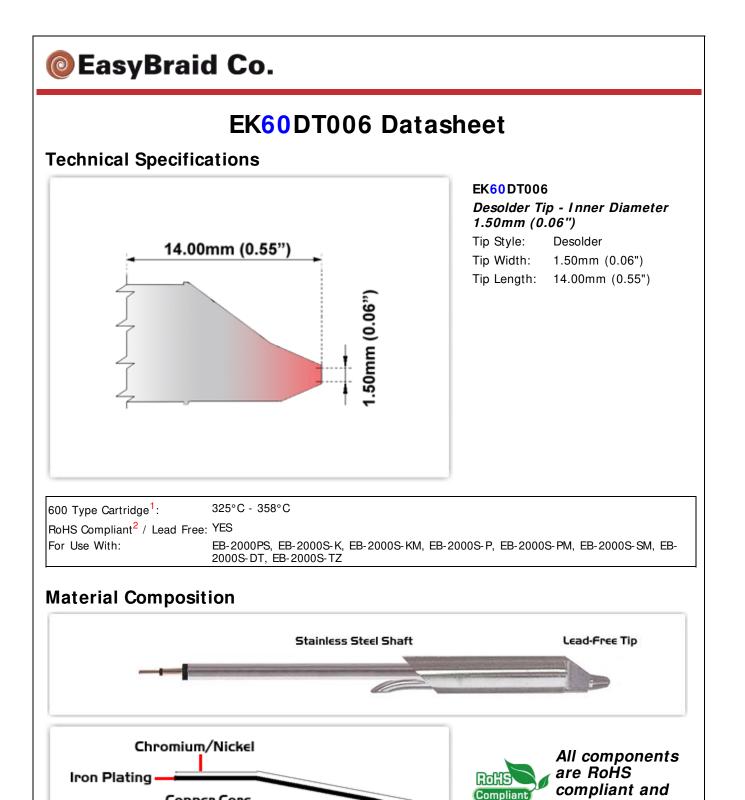

2 Please refer to <u>http://www.rohs.gov.uk</u> for details on RoHS Compliance.

Copper Core

Copyright © 2010-2013 Easy Braid Co. All Rights Reserved

<sup>1</sup> Easy Braid Co. tip cartridges will typically idle within a temperature range of +/-1.1°C. However, there is variation in idle temperature across tip geometries within an individual temperature series. Easy Braid Co. offers a wide variety of tip geometries from 0.25mm fine point tip to 5mm chisel. The length and geometry of a tip will have an influence on the tip idle temperature. To accurately measure idle temperature it will depend greatly on the measurement method,

technique and equipment used. Two different methods or the use of alternative equipment will produce different test results.

Solder

Lead-Free.