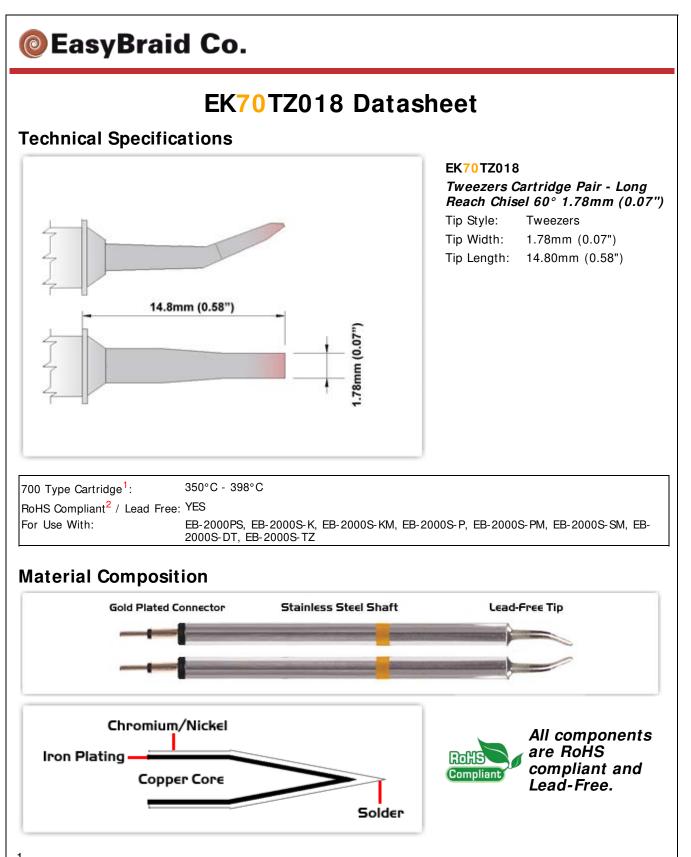

<sup>1</sup> Easy Braid Co. tip cartridges will typically idle within a temperature range of +/-1.1°C. However, there is variation in idle temperature across tip geometries within an individual temperature series. Easy Braid Co. offers a wide variety of tip geometries from 0.25mm fine point tip to 5mm chisel. The length and geometry of a tip will have an influence on the tip idle temperature. To accurately measure idle temperature it will depend greatly on the measurement method, technique and equipment used. Two different methods or the use of alternative equipment will produce different test results.

2 Please refer to <u>http://www.rohs.gov.uk</u> for details on RoHS Compliance.

Copyright © 2010-2014 Easy Braid Co. All Rights Reserved