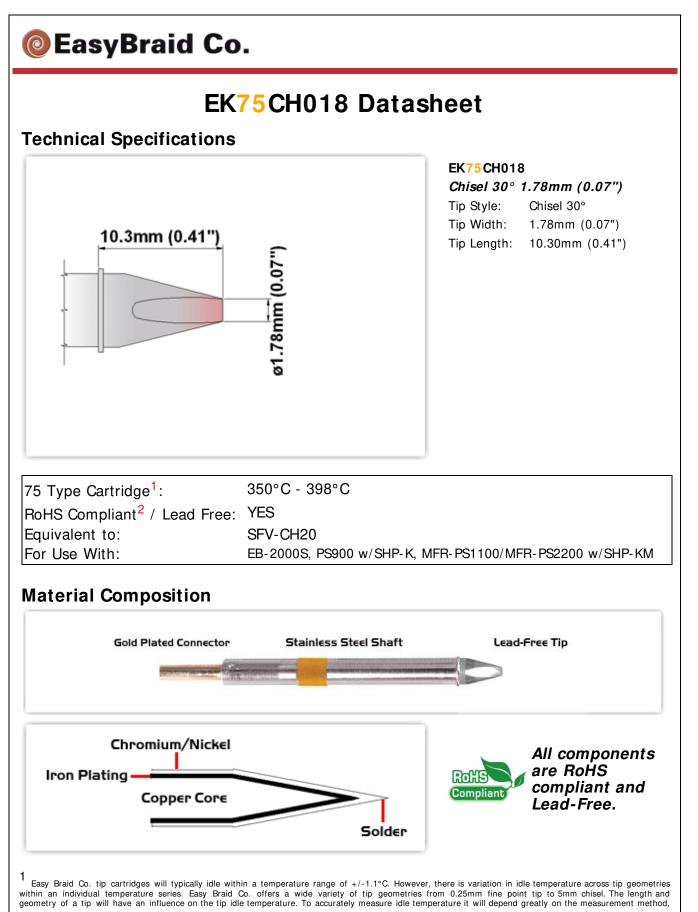

technique and equipment used. Two different methods or the use of alternative equipment will produce different test results.

2 Please refer to <u>http://www.rohs.gov.uk</u> for details on RoHS Compliance.