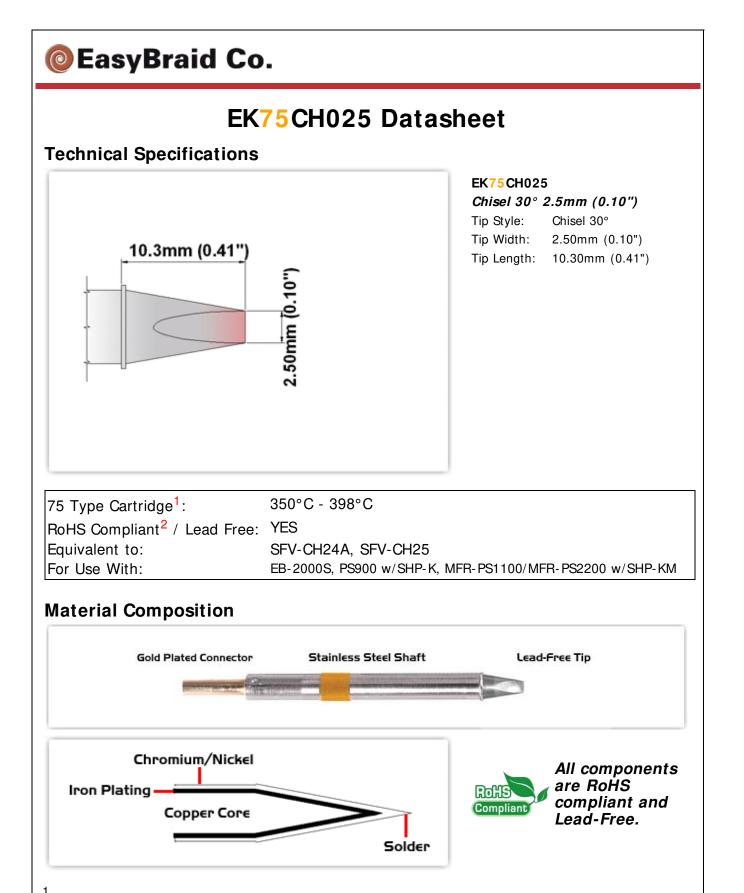

Quality Parts, Customers Priority, Honest Operation, and Considerate Service", our business mainly focus on the distribution of electronic components. Line cards we deal with include Microchip, ALPS, ROHM, Xilinx, Pulse, ON, Everlight and Freescale. Main products comprise IC, Modules, Potentiometer, IC Socket, Relay, Connector. Our parts cover such applications as commercial, industrial, and automotives areas.

We are looking forward to setting up business relationship with you and hope to provide you with the best service and solution. Let us make a better world for our industry!



## Contact us

Tel: +86-755-8981 8866 Fax: +86-755-8427 6832 Email & Skype: info@chipsmall.com Web: www.chipsmall.com Address: A1208, Overseas Decoration Building, #122 Zhenhua RD., Futian, Shenzhen, China





Easy Braid Co. tip cartridges will typically idle within a temperature range of +/-1.1°C. However, there is variation in idle temperature across tip geometries within an individual temperature series. Easy Braid Co. offers a wide variety of tip geometries from 0.25mm fine point tip to 5mm chisel. The length and geometry of a tip will have an influence on the tip idle temperature. To accurately measure idle temperature it will depend greatly on the measurement method,

technique and equipment used. Two different methods or the use of alternative equipment will produce different test results.

2 Please refer to <u>http://www.rohs.gov.uk</u> for details on RoHS Compliance.

Copyright © 2010-2012 Easy Braid Co. All Rights Reserved