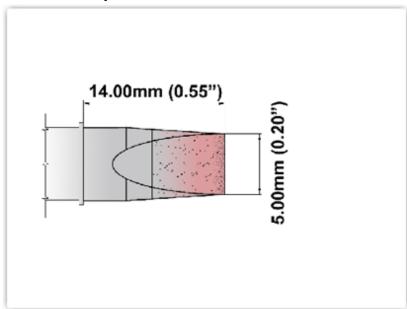

#### EK75CH050

Chisel Extra Large 5.0mm (0.20")

Tip Style: Chisel

Tip Width: 5.00mm (0.20")
Tip Length: 14.00mm (0.55")

75 Type Cartridge<sup>1</sup>: 350°C - 398°C

RoHS Compliant<sup>2</sup> / Lead Free: YES