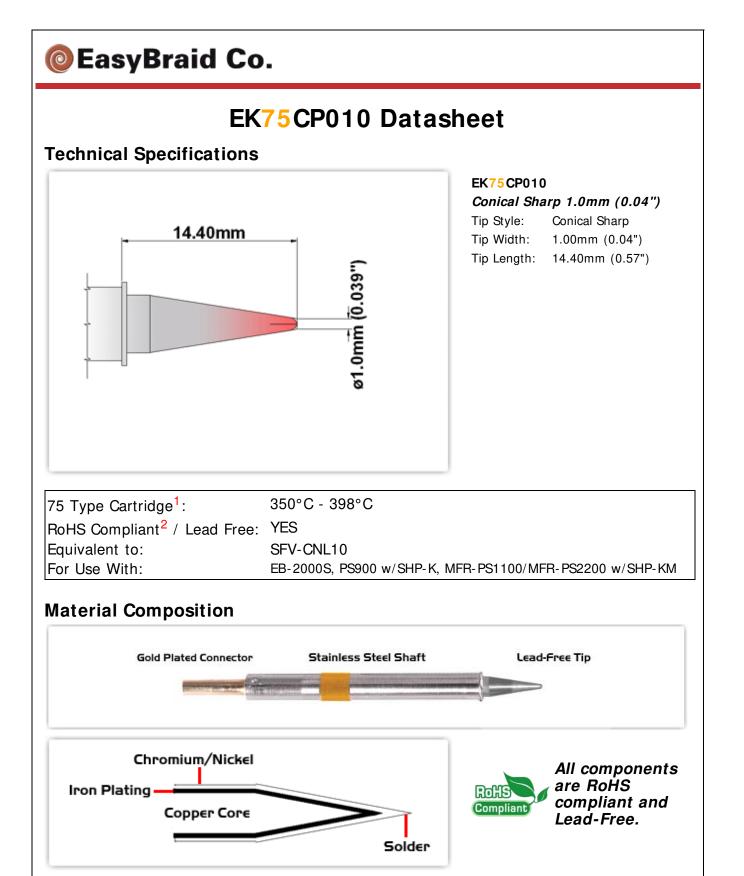

<sup>1</sup> Easy Braid Co. tip cartridges will typically idle within a temperature range of +/-1.1°C. However, there is variation in idle temperature across tip geometries within an individual temperature series. Easy Braid Co. offers a wide variety of tip geometries from 0.25mm fine point tip to 5mm chisel. The length and geometry of a tip will have an influence on the tip idle temperature. To accurately measure idle temperature it will depend greatly on the measurement method, technique and equipment used. Two different methods or the use of alternative equipment will produce different test results.

2 Please refer to <u>http://www.rohs.gov.uk</u> for details on RoHS Compliance.

Copyright © 2010-2012 Easy Braid Co. All Rights Reserved