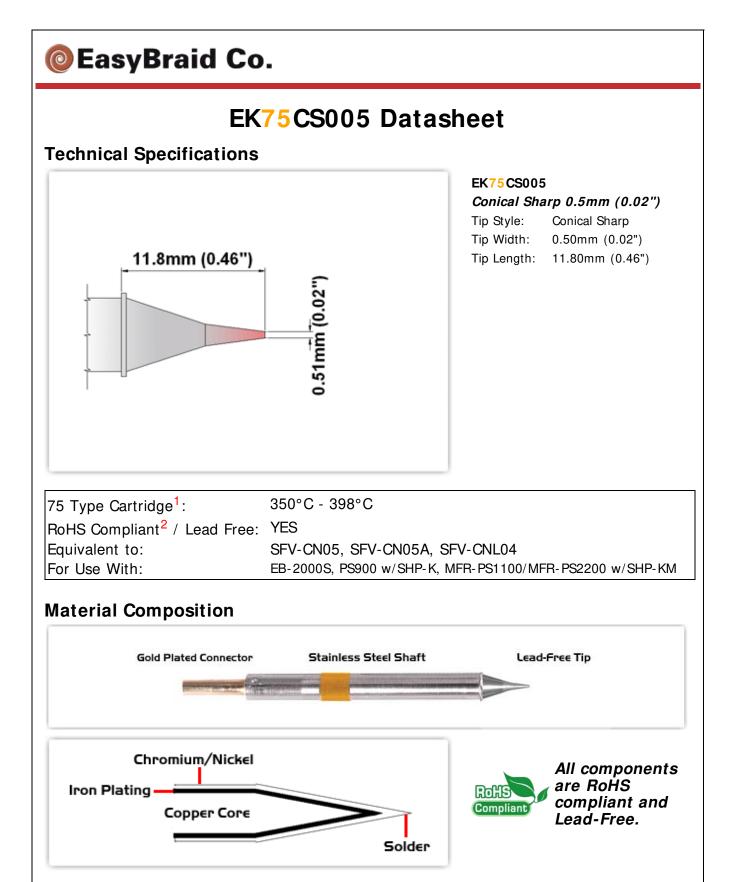

Easy Braid Co. tip cartridges will typically idle within a temperature range of +/-1.1°C. However, there is variation in idle temperature across tip geometries within an individual temperature series. Easy Braid Co. offers a wide variety of tip geometries from 0.25mm fine point tip to 5mm chisel. The length and geometry of a tip will have an influence on the tip idle temperature. To accurately measure idle temperature it will depend greatly on the measurement method,

technique and equipment used. Two different methods or the use of alternative equipment will produce different test results.

2 Please refer to <u>http://www.rohs.gov.uk</u> for details on RoHS Compliance.