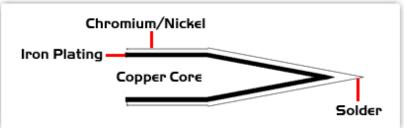

### **Material Composition**

technique and equipment used. Two different methods or the use of alternative equipment will produce different test results.

Easy Braid Co. tip cartridges will typically idle within a temperature range of +/-1.1°C. However, there is variation in idle temperature across tip geometries within an individual temperature series. Easy Braid Co. offers a wide variety of tip geometries from 0.25mm fine point tip to 5mm chisel. The length and geometry of a tip will have an influence on the tip idle temperature. To accurately measure idle temperature it will depend greatly on the measurement method,