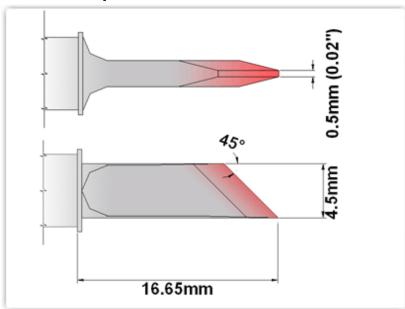

#### EK75 DS045

Knife 4.50mm (0.177")

Tip Style: Knife

Tip Width: 4.50mm (0.18")
Tip Length: 16.65mm (0.66")

75 Type Cartridge<sup>1</sup>: 350°C - 398°C

RoHS Compliant<sup>2</sup> / Lead Free: YES

Equivalent to: SFV-DRK50S