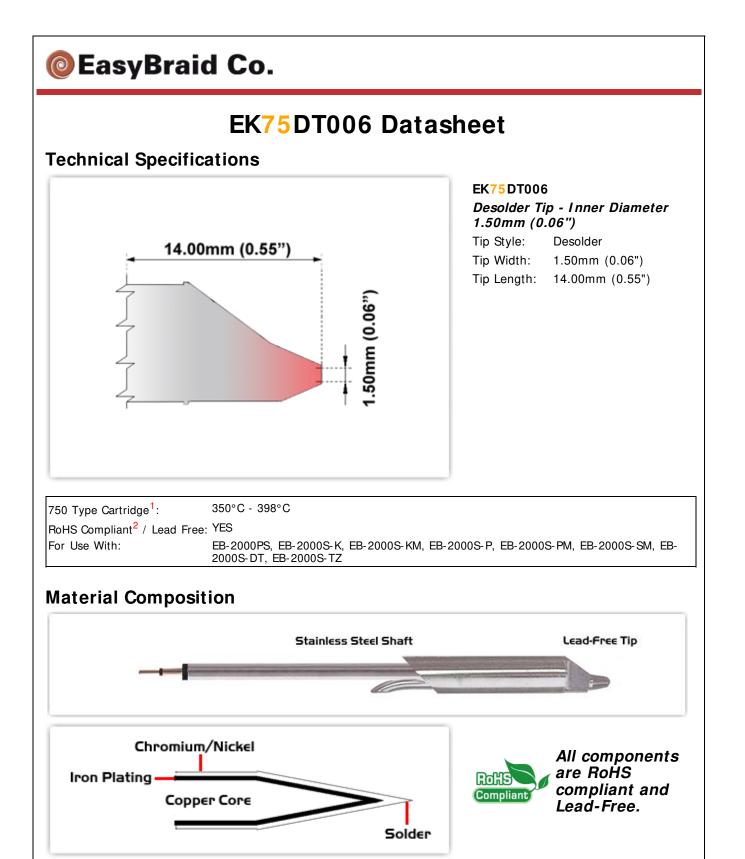

1 Easy Braid Co. tip cartridges will typically idle within a temperature range of +/-1.1°C. However, there is variation in idle temperature across tip geometries within an individual temperature series. Easy Braid Co. offers a wide variety of tip geometries from 0.25mm fine point tip to 5mm chisel. The length and geometry of a tip will have an influence on the tip idle temperature. To accurately measure idle temperature it will depend greatly on the measurement method, technique and equipment used. Two different methods or the use of alternative equipment will produce different test results.

2 Please refer to <u>http://www.rohs.gov.uk</u> for details on RoHS Compliance.

Copyright © 2010-2013 Easy Braid Co. All Rights Reserved