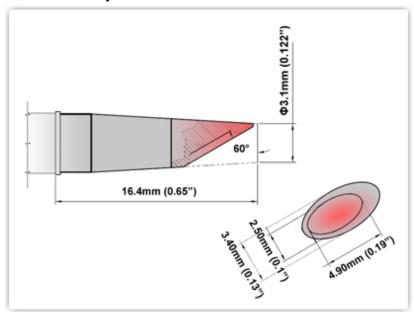

#### EK75WV031 Hoof w/ Dent 60° 3.10mm (0.122")

Tip Style: Hoof w/Dent
Tip Width: 3.10mm (0.12")
Tip Length: 16.40mm (0.65")

Lead-Free.

75 Type Cartridge<sup>1</sup>: 350°C - 398°C

RoHS Compliant<sup>2</sup> / Lead Free: YES