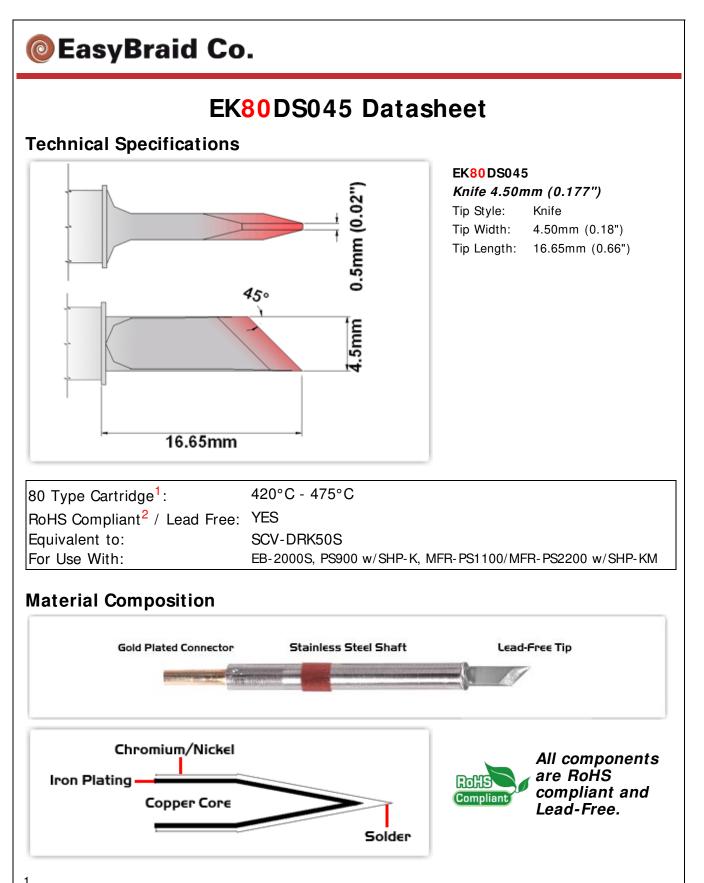

Quality Parts, Customers Priority, Honest Operation, and Considerate Service", our business mainly focus on the distribution of electronic components. Line cards we deal with include Microchip, ALPS, ROHM, Xilinx, Pulse, ON, Everlight and Freescale. Main products comprise IC, Modules, Potentiometer, IC Socket, Relay, Connector. Our parts cover such applications as commercial, industrial, and automotives areas.

We are looking forward to setting up business relationship with you and hope to provide you with the best service and solution. Let us make a better world for our industry!



## Contact us

Tel: +86-755-8981 8866 Fax: +86-755-8427 6832 Email & Skype: info@chipsmall.com Web: www.chipsmall.com Address: A1208, Overseas Decoration Building, #122 Zhenhua RD., Futian, Shenzhen, China





Easy Braid Co. tip cartridges will typically idle within a temperature range of +/-1.1°C. However, there is variation in idle temperature across tip geometries within an individual temperature series. Easy Braid Co. offers a wide variety of tip geometries from 0.25mm fine point tip to 5mm chisel. The length and geometry of a tip will have an influence on the tip idle temperature. To accurately measure idle temperature it will depend greatly on the measurement method,

technique and equipment used. Two different methods or the use of alternative equipment will produce different test results.

2 Please refer to <u>http://www.rohs.gov.uk</u> for details on RoHS Compliance.

Copyright © 2010-2012 Easy Braid Co. All Rights Reserved