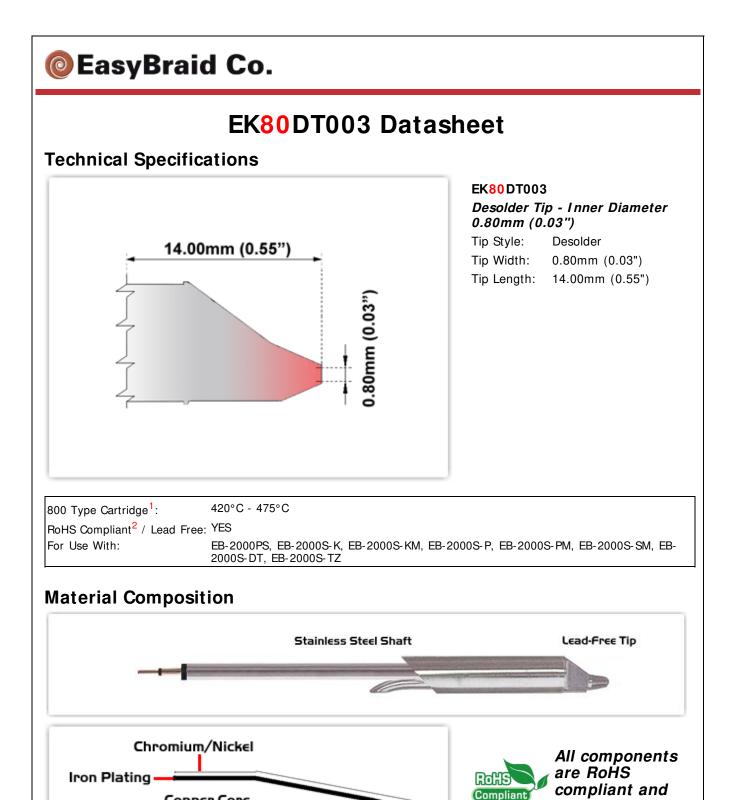

2 Please refer to <u>http://www.rohs.gov.uk</u> for details on RoHS Compliance.

Copper Core

Copyright © 2010-2013 Easy Braid Co. All Rights Reserved

<sup>1</sup> Easy Braid Co. tip cartridges will typically idle within a temperature range of +/-1.1°C. However, there is variation in idle temperature across tip geometries within an individual temperature series. Easy Braid Co. offers a wide variety of tip geometries from 0.25mm fine point tip to 5mm chisel. The length and geometry of a tip will have an influence on the tip idle temperature. To accurately measure idle temperature it will depend greatly on the measurement method,

technique and equipment used. Two different methods or the use of alternative equipment will produce different test results.

Solder

Lead-Free.