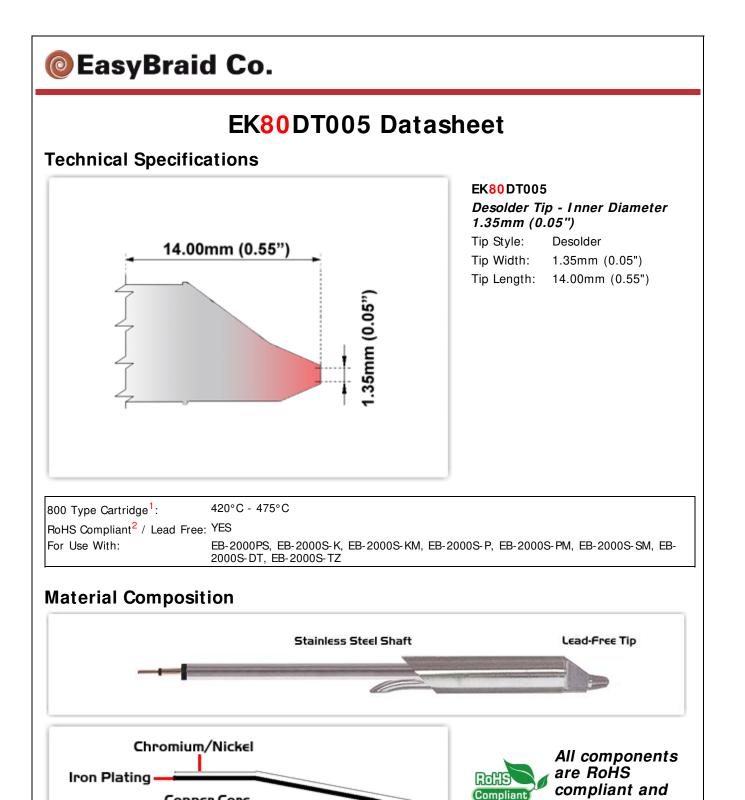

2 Please refer to <u>http://www.rohs.gov.uk</u> for details on RoHS Compliance.

Copper Core

Copyright © 2010-2013 Easy Braid Co. All Rights Reserved

<sup>1</sup> Easy Braid Co. tip cartridges will typically idle within a temperature range of +/-1.1°C. However, there is variation in idle temperature across tip geometries within an individual temperature series. Easy Braid Co. offers a wide variety of tip geometries from 0.25mm fine point tip to 5mm chisel. The length and geometry of a tip will have an influence on the tip idle temperature. To accurately measure idle temperature it will depend greatly on the measurement method,

technique and equipment used. Two different methods or the use of alternative equipment will produce different test results.

Solder

Lead-Free.