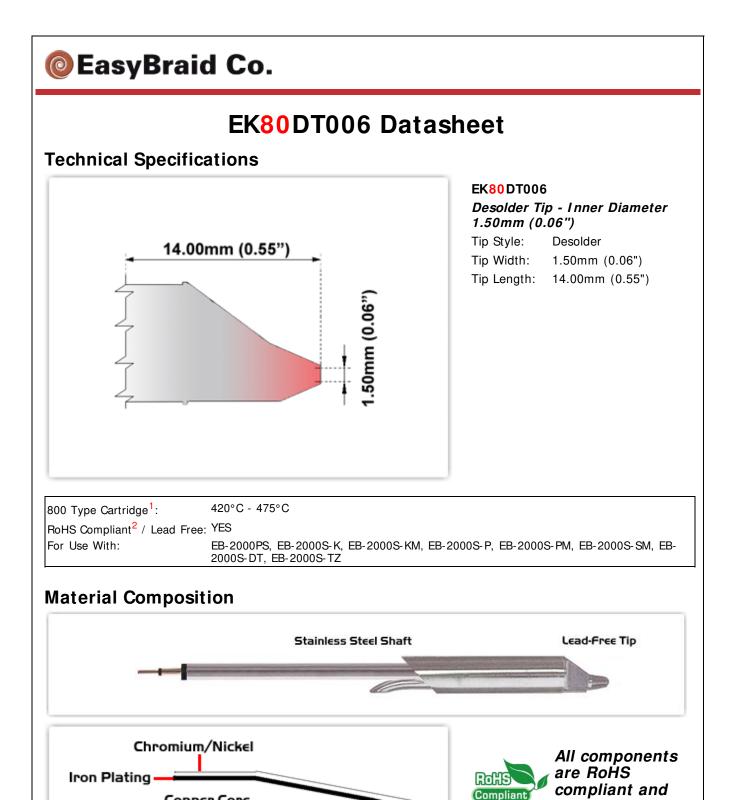

2 Please refer to <u>http://www.rohs.gov.uk</u> for details on RoHS Compliance.

Copper Core

Copyright © 2010-2013 Easy Braid Co. All Rights Reserved

<sup>1</sup> Easy Braid Co. tip cartridges will typically idle within a temperature range of +/-1.1°C. However, there is variation in idle temperature across tip geometries within an individual temperature series. Easy Braid Co. offers a wide variety of tip geometries from 0.25mm fine point tip to 5mm chisel. The length and geometry of a tip will have an influence on the tip idle temperature. To accurately measure idle temperature it will depend greatly on the measurement method,

technique and equipment used. Two different methods or the use of alternative equipment will produce different test results.

Solder

Lead-Free.