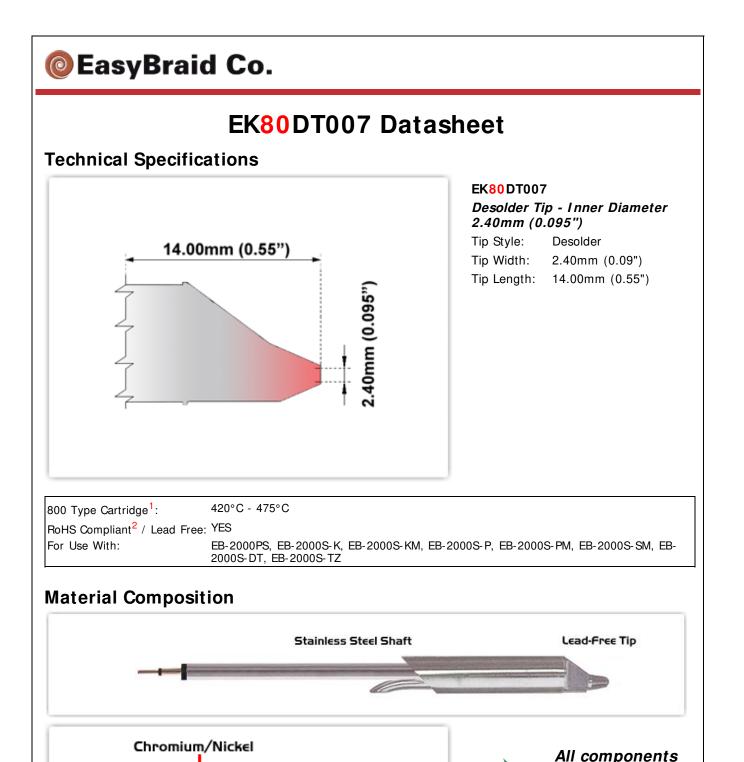

1 Easy Braid Co. tip cartridges will typically idle within a temperature range of +/-1.1°C. However, there is variation in idle temperature across tip geometries within an individual temperature series. Easy Braid Co. offers a wide variety of tip geometries from 0.25mm fine point tip to 5mm chisel. The length and geometry of a tip will have an influence on the tip idle temperature. To accurately measure idle temperature it will depend greatly on the measurement method, technique and equipment used. Two different methods or the use of alternative equipment will produce different test results.

2 Please refer to <u>http://www.rohs.gov.uk</u> for details on RoHS Compliance.

Copper Core

Iron Plating

Copyright © 2010-2013 Easy Braid Co. All Rights Reserved

Solder

are RoHS

Lead-Free.

Compliant