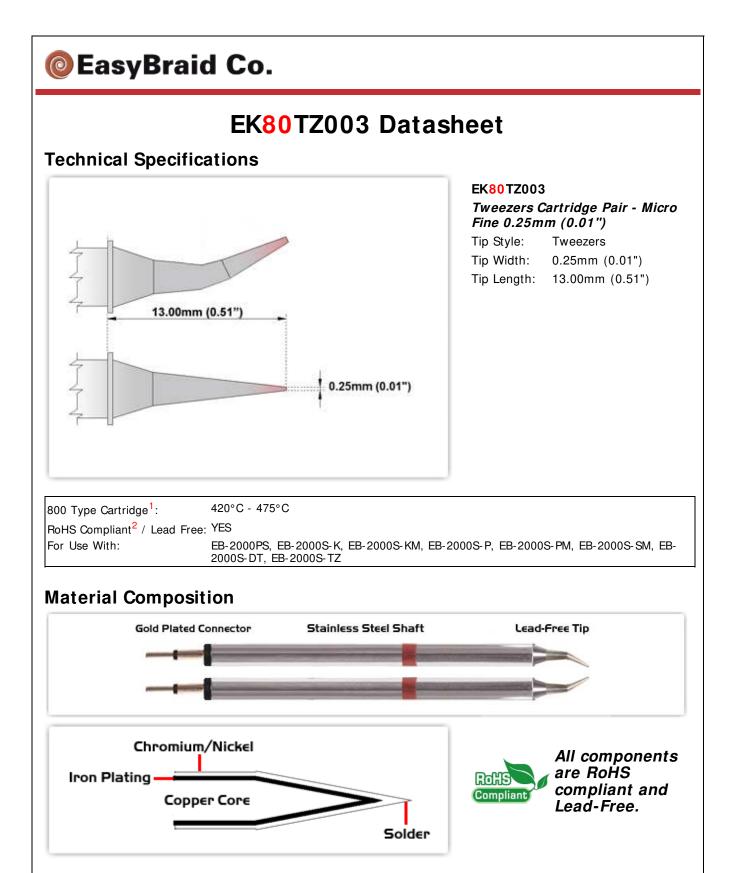

1 Easy Braid Co. tip cartridges will typically idle within a temperature range of +/-1.1°C. However, there is variation in idle temperature across tip geometries within an individual temperature series. Easy Braid Co. offers a wide variety of tip geometries from 0.25mm fine point tip to 5mm chisel. The length and geometry of a tip will have an influence on the tip idle temperature. To accurately measure idle temperature it will depend greatly on the measurement method, technique and equipment used. Two different methods or the use of alternative equipment will produce different test results.

2 Please refer to <u>http://www.rohs.gov.uk</u> for details on RoHS Compliance.

Copyright © 2010-2014 Easy Braid Co. All Rights Reserved