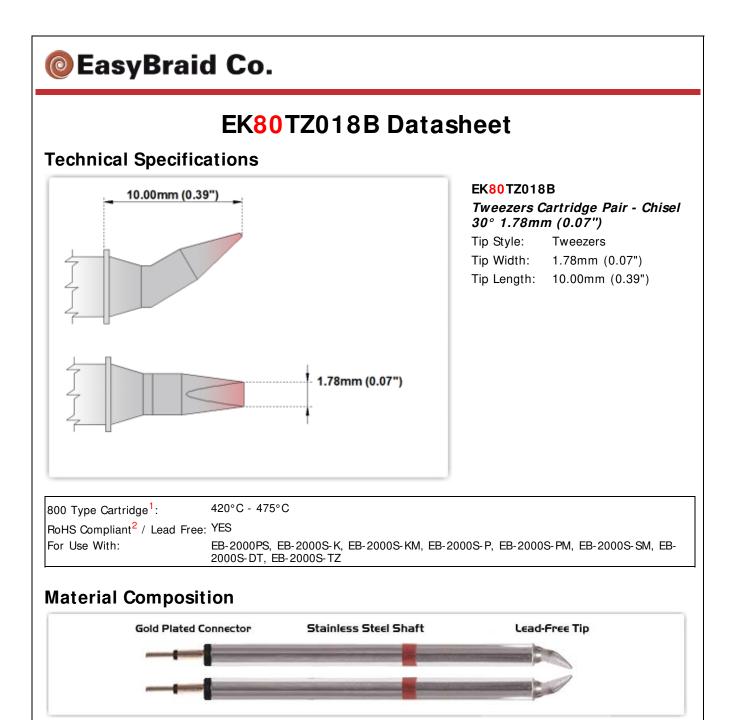

1 Easy Braid Co. tip cartridges will typically idle within a temperature range of +/-1.1°C. However, there is variation in idle temperature across tip geometries within an individual temperature series. Easy Braid Co. offers a wide variety of tip geometries from 0.25mm fine point tip to 5mm chisel. The length and geometry of a tip will have an influence on the tip idle temperature. To accurately measure idle temperature it will depend greatly on the measurement method, technique and equipment used. Two different methods or the use of alternative equipment will produce different test results.

Solder

All components

compliant and

are RoHS

Lead-Free.

Compliant

2 Please refer to <u>http://www.rohs.gov.uk</u> for details on RoHS Compliance.

Chromium/Nickel