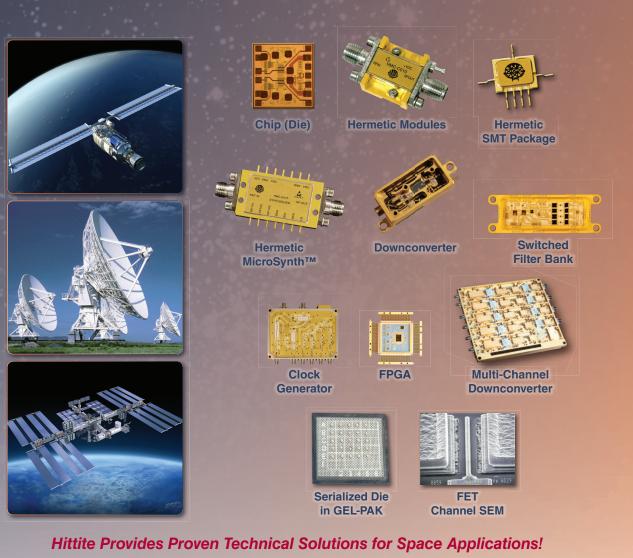

#### Military Qualified Components, Modules & Subsystems!

Analog, Digital & Mixed-Signal ICs, Modules, Subsystems & Instrumentation

Chip (Die)

Dielectric Resonator Oscillator

Hermetic Modules

Generator

Integrated Sub-Assembly

FPGA

Switched Filter Bank

Multi-Channel Downconverter

Serialized Die in GEL-PAK

FET Channel SEM

#### Hittite Provides Proven Technical Solutions for Military Applications!

- Vertical Integration with In-House MMIC & Module Design and Manufacturing
- Rapid Prototyping Capability Reduces Technical & Schedule Risks
- Custom IC Development Enables Advanced Performance with Miniature Size
- IC Manufacturing Infrastructure Provides Benefits in Controlling Performance, Quality, Schedule, Obsolescence, Packaging & Design Optimization
- Demonstrated Track Record of Industry Leadership and Key Supplier to the World's Most Trusted Defense System Integrators