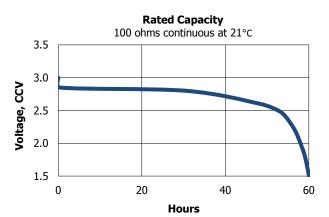

#### **Typical Discharge Characteristics**

#### **Simulated Application Tests**

Typical Use Performance

|                            |       |        | Cutoff Voltage |             |              |
|----------------------------|-------|--------|----------------|-------------|--------------|
| Туре                       | Drain | Load   | 2.0V (21°C)    | 1.8V (21°C) | 1.55V (21°C) |
| (time)                     | (mA)  | (ohms) | (hours)        | (pulses)    | (pulses)     |
| Capacity<br>(continuous)   |       | 100    | 58             |             |              |
| Photoflash<br>(3 / 27 sec) | 900   |        |                |             | 2000         |
| Photoflash<br>(3 / 7 sec)  | 1200  |        |                | 1370        |              |
| Photoflash<br>(3 / 7 sec)  | 1800  |        |                | 860         |              |