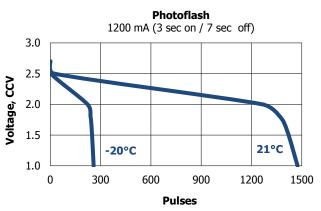

#### **Typical Discharge Characteristics**

#### **Simulated Application Tests**

Typical Use Performance

|                            |       |        | Cutoff Voltage |             |              |
|----------------------------|-------|--------|----------------|-------------|--------------|
| Туре                       | Drain | Load   | 2.0V (21°C)    | 1.8V (21°C) | 1.55V (21°C) |
| (time)                     | (mA)  | (ohms) | (hours)        | (pulses)    | (pulses)     |
| Capacity<br>(continuous)   |       | 100    | 58             |             |              |
| Photoflash<br>(3 / 27 sec) | 900   |        |                |             | 2000         |
| Photoflash<br>(3 / 7 sec)  | 1200  |        |                | 1370        |              |
| Photoflash<br>(3 / 7 sec)  | 1800  |        |                | 860         |              |