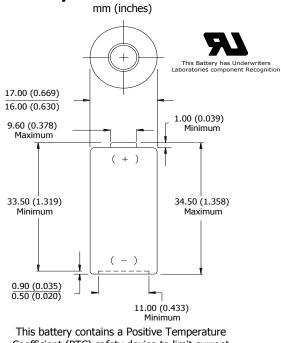

#### **Industry Standard Dimensions**

Coefficient (PTC) safety device to limit current during short circuit conditions.