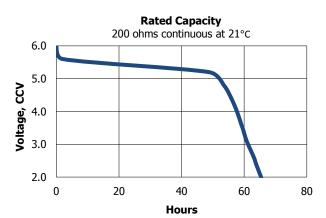

## **Simulated Application Tests**

Typical Use Performance

|                            |       |        | Cutoff Voltage |             |             |
|----------------------------|-------|--------|----------------|-------------|-------------|
| Туре                       | Drain | Load   | 4.0V (21°C)    | 3.6V (21°C) | 3.1V (21°C) |
| (time)                     | (mA)  | (ohms) | (hours)        | (pulses)    | (pulses)    |
| Capacity<br>(continuous)   |       | 200    | 58             |             |             |
| Photoflash<br>(3 / 27 sec) | 900   |        |                |             | 2000        |
| Photoflash<br>(3 / 7 sec)  | 1200  |        |                | 1370        |             |
| Photoflash<br>(3 / 7 sec)  | 1800  |        |                | 860         |             |

## **Typical Discharge Characteristics**