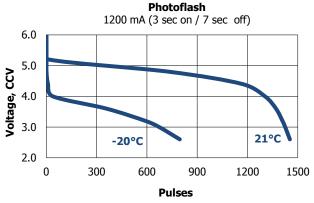

## **Simulated Application Tests**

Typical Use Performance

|                            |       |        | Cutoff Voltage |             |             |
|----------------------------|-------|--------|----------------|-------------|-------------|
| Туре                       | Drain | Load   | 4.0V (21°C)    | 3.6V (21°C) | 3.1V (21°C) |
| (time)                     | (mA)  | (ohms) | (hours)        | (pulses)    | (pulses)    |
| Capacity<br>(continuous)   |       | 200    | 58             |             |             |
| Photoflash<br>(3 / 27 sec) | 900   |        |                |             | 2000        |
| Photoflash<br>(3 / 7 sec)  | 1200  |        |                | 1370        |             |
| Photoflash<br>(3 / 7 sec)  | 1800  |        |                | 860         |             |

## **Typical Discharge Characteristics**