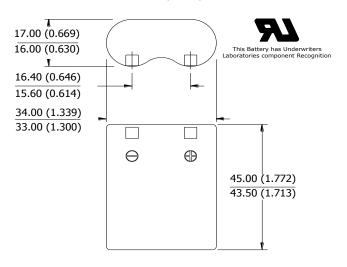

#### Industry Standard Dimensions mm (inches)

This battery contains a Positive Temperature Coefficient (PTC) safety device to limit current during short circuit conditions.