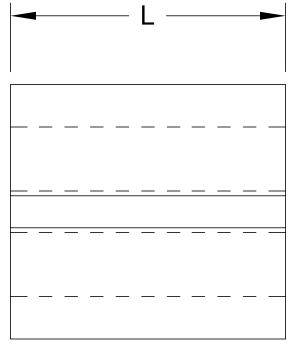

- 3. TOLERANCE "L" DIMENSION:
  - 0.030 0.500 (1.0 12.7mm)±0.005(0.1mm)
  - 0.505 0.750 (12.8 19.1mm)±0.008(0.2mm)
  - 0.755 1.250 (19.2 31.8mm)±0.015(0.4mm)
- 2. MATERIAL: PVC ALLOY, 94V-0, BLACK. BIVAR MATERIAL CODE 58-BK. CYBERTECH CYBERSHIELD PVC ALLOY, CS1534WX-BLK02N BLACK.
- 1. GENERAL SPECIFICATIONS: BIVAR EXTRUDED PRODUCT SPECIFICATION BV00-E105.