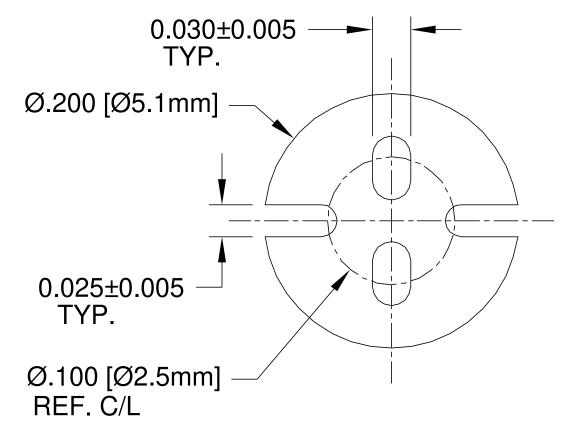

- 3. TOLERANCE "L" DIMENSION:
  - 0.030 0.500 (1.0 12.7mm)±0.005(0.1mm)
  - 0.505 0.750 (12.8 19.1mm)±0.008(0.2mm)
  - 0.755 1.250 (19.2 31.8mm)±0.015(0.4mm)
- 2. MATERIAL: PVC ALLOY, 94V-0, BLACK. BIVAR MATERIAL CODE 58-BK. CYBERTECH CYBERSHIELD PVC ALLOY, CS1534WX-BLK02N BLACK.
- 1. GENERAL SPECIFICATIONS: BIVAR EXTRUDED PRODUCT SPECIFICATION BV00-E105.