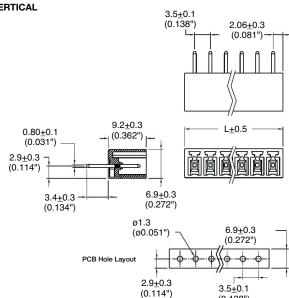

#### EM2221 Series **EuroMag Terminal Blocks**

Closed Header; (Mates with EM3533 Series); 3.50 Centers

#### **SPECIFICATIONS**

Poles

2

11

12

13

14

Series

EM2221

Mating Plug: EM3533 pg. 74

Rating: 10A, 300V Center Spacing: 0.138" (3.50mm) Housing Material: UL rated 94V0 Thermoplastic Contact Material: Brass Tin-Plated Operating Temperature: 105°C (221°F) max., -40°C (-40°F) min. Recommended PCB Hole Diameters: 0.055" (1.40mm) Construction: Mold-to-Length Agency Information: File E62622; CE Certified

L (mm)

7.6

11.1 14.6

18.1

21.6

25.1 28.6

32.1

35.6

39.1

42.6

42.1

49.6

**Part Numbering System** 

# of Poles

02 to 14

Orientation

H - horizontal V - vertical



#### **Dimensions - mm (in)**

### HORIZONTAL



To convert to inches, divide by 25.4

#### VERTICAL



(0.138")