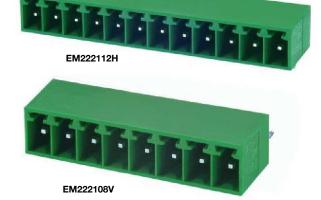

#### EM2221 Series **EuroMag Terminal Blocks**

Closed Header; (Mates with EM3533 Series); 3.50 Centers

# of Poles

02 to 14

Orientation

H - horizontal V - vertical