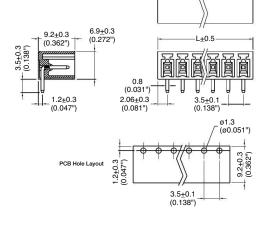

#### **Dimensions - mm (in)**

### HORIZONTAL

To convert to inches, divide by 25.4