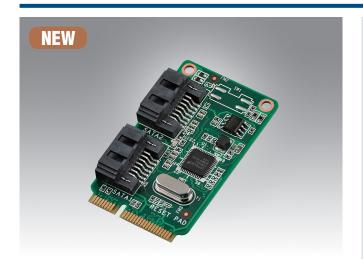

# EMIO-200SA

## **PCIe to 2-Ch SATA III Port Module**

#### **Features**

- PCle to 2x Ch SATA III port module
- Full size MiniPCle type. Compliant with PCI Express TM 2.0
- 2 port serial ATA PHY for 1.5, 3.0 and 6.0 GHz signaling
- Supports IDE/AHCI mode