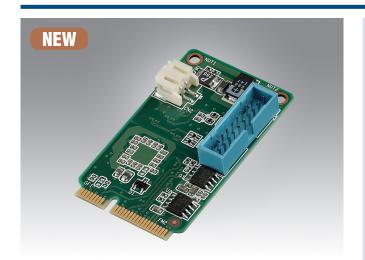

# **EMIO-200U3**

### PCIe to 2-Ch USB 3.0 Port Module

#### **Features**

- Expand 2-Ch USB 3.0 Super-Speed ports with external power port
- Full size MiniPCle type. Compliant with PCI Express TM 2.0
- Compliant with xHCl specification
- Support USB 3.0, USB 2.0 and USB 1.1 devices
- Wide temperature solution

## **Specifications**

| Technology                      | USB 3.0 port                                       |
|---------------------------------|----------------------------------------------------|
| Host Site Interface             | MiniPCle thru PCle interface                       |
| SATA Connector                  | Wafer Box 10x2V 180D                               |
| Supports Voltage and<br>Current | + 5.0 V, 900 mA                                    |
| O.S Supported                   | Windows 2000/ XP/ Vista/ 7/ 8 (32 and 64-bits)     |
| Temperatures                    | Operation: -40 to +85 °C<br>Storage: -40 to +85 °C |
| Dimensions (L x W x H)          | 50.59 x 30 x 15 mm                                 |