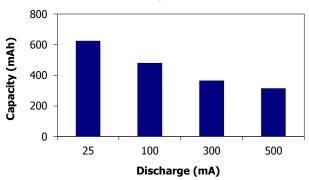

t us

Tel: +86-755-8981 8866 Fax: +86-755-8427 6832

Email & Skype: info@chipsmall.com Web: www.chipsmall.com

Address: A1208, Overseas Decoration Building, #122 Zhenhua RD., Futian, Shenzhen, China









## **ENERGIZER EN22**





### **Industry Standard Dimensions**



# Specifications NOT INTENDED FOR RETAIL TRADE

Classification: Alkaline

Zinc-Manganese Dioxide (Zn/MnO 2) **Chemical System:** 

No added mercury or cadmium

ANSI-1604A, IEC-6LR61 **Designation:** 

**Nominal Voltage:** 9.0 volts

-18°C to 55°C (0°F to 130°F) **Operating Temp:** 

Typical Weight: 45.6 grams (1.6 oz.)

**Typical Volume:** 21.1 cubic centimeters (1.3 cubic inch)

Jacket: Metal

Shelf Life: 5 years at 21°C **Terminal:** Miniature Snap

# Milliamp-Hours Capacity Continuous discharge to 4.8 volts at 21°C



#### **Constant Resistance Performance**





#### **Constant Current Performance**

Typical Characteristics (21°C)



#### **Important Notice**

This datasheet contains typical information specific to products manufactured at the time of its publication. ©Energizer Holdings, Inc. - Contents herein do not constitute a warranty.

Form No. EBC - 1206J Page 1 of 2



## **ENERGIZER EN22**



### **Industry Standard Tests** (21°C)







#### **Important Notice**

This datasheet contains typical information specific to products manufactured at the time of its publication.

©Energizer Holdings, Inc. - Contents herein do not constitute a warranty.

Form No. EBC - 1206J Page 2 of 2