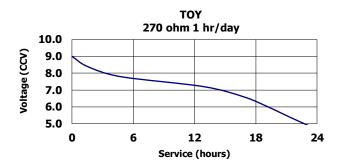

NSI-1604A, IEC-6LR61 **Designation:** 

**Nominal Voltage:** 9.0 volts

-18°C to 55°C (0°F to 130°F) **Operating Temp:** 

Typical Weight: 45.6 grams (1.6 oz.)

**Typical Volume:** 21.1 cubic centimeters (1.3 cubic inch)

Jacket: Metal

Shelf Life: 5 years at 21°C **Terminal:** Miniature Snap

# Milliamp-Hours Capacity Continuous discharge to 4.8 volts at 21°C



#### **Constant Resistance Performance**





#### **Constant Current Performance**

Typical Characteristics (21°C)



#### **Important Notice**

This datasheet contains typical information specific to products manufactured at the time of its publication. ©Energizer Holdings, Inc. - Contents herein do not constitute a warranty.

Form No. EBC - 1206J Page 1 of 2



## **ENERGIZER EN22**



### **Industry Standard Tests** (21°C)







#### **Important Notice**

This datasheet contains typical information specific to products manufactured at the time of its publication.

©Energizer Holdings, Inc. - Contents herein do not constitute a warranty.

Form No. EBC - 1206J Page 2 of 2