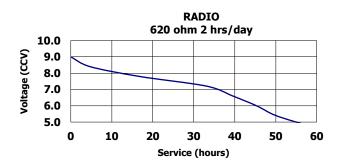

ANSI-1604A, IEC-6LR61 **Designation:** 

**Nominal Voltage:** 9.0 volts

-18°C to 55°C (0°F to 130°F) **Operating Temp:** 

Typical Weight: 45.6 grams (1.6 oz.)

**Typical Volume:** 21.1 cubic centimeters (1.3 cubic inch)

Jacket: Metal

Shelf Life: 5 years at 21°C **Terminal:** Miniature Snap

# Milliamp-Hours Capacity Continuous discharge to 4.8 volts at 21°C



#### **Constant Resistance Performance**





#### **Constant Current Performance**

Typical Characteristics (21°C)



#### **Important Notice**

This datasheet contains typical information specific to products manufactured at the time of its publication. ©Energizer Holdings, Inc. - Contents herein do not constitute a warranty.

Form No. EBC - 1206J Page 1 of 2



## **ENERGIZER EN22**



### **Industry Standard Tests** (21°C)







#### **Important Notice**

This datasheet contains typical information specific to products manufactured at the time of its publication.

©Energizer Holdings, Inc. - Contents herein do not constitute a warranty.

Form No. EBC - 1206J Page 2 of 2