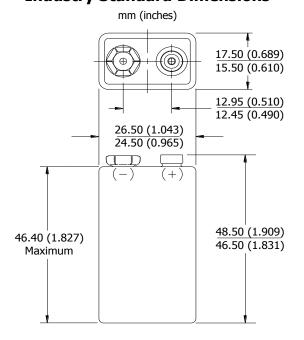

vice", our business mainly focus on the distribution of electronic components. Line cards we deal with include Microchip, ALPS, ROHM, Xilinx, Pulse, ON, Everlight and Freescale. Main products comprise IC, Modules, Potentiometer, IC Socket, Relay, Connector. Our parts cover such applications as commercial, industrial, and automotives areas.

We are looking forward to setting up business relationship with you and hope to provide you with the best service and solution. Let us make a better world for our industry!



# Contact us

Tel: +86-755-8981 8866 Fax: +86-755-8427 6832

Email & Skype: info@chipsmall.com Web: www.chipsmall.com

Address: A1208, Overseas Decoration Building, #122 Zhenhua RD., Futian, Shenzhen, China









## **ENERGIZER EN22**





### **Industry Standard Dimensions**



# Specifications NOT INTENDED FOR RETAIL TRADE

Classification: Alkaline

Zinc-Manganese Dioxide (Zn/MnO 2) **Chemical System:** 

No added mercury or cadmium

ANSI-1604A, IEC-6LR61 **Designation:** 

**Nominal Voltage:** 9.0 volts

-18°C to 55°C (0°F to 130°F) **Operating Temp:** 

Typical Weight: 45.6 grams (1.6 oz.)

**Typical Volume:** 21.1 cubic centimeters (1.3 cubic inch)

Jacket: Metal

Shelf Life: 5 years at 21°C **Terminal:** Miniature Snap

# Milliamp-Hours Capacity Continuous discharge to 4.8 volts at 21°C



#### **Constant Resistance Performance**





#### **Constant Current Performance**

Typical Characteristics (21°C)



#### **Important Notice**

This datasheet contains typical information specific to products manufactured at the time of its publication. ©Energizer Hold