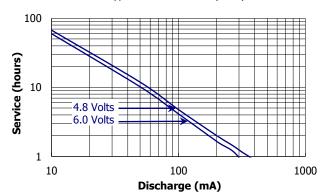

#### **Constant Current Performance**

Typical Characteristics (21°C)

# Milliamp-Hours Capacity Continuous discharge to 4.8 volts at 21°C