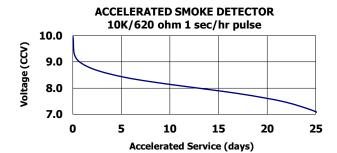

I-1604A, IEC-6LR61 **Designation:** 

**Nominal Voltage:** 9.0 volts

-18°C to 55°C (0°F to 130°F) **Operating Temp:** 

Typical Weight: 45.6 grams (1.6 oz.)

**Typical Volume:** 21.1 cubic centimeters (1.3 cubic inch)

Jacket: Metal

Shelf Life: 5 years at 21°C **Terminal:** Miniature Snap

# Milliamp-Hours Capacity Continuous discharge to 4.8 volts at 21°C



#### **Constant Resistance Performance**





#### **Constant Current Performance**

Typical Characteristics (21°C)



#### **Important Notice**

This datasheet contains typical information specific to products manufactured at the time of its publication. ©Energizer Holdings, Inc. - Contents herein do not constitute a warranty.

Form No. EBC - 1206J Page 1 of 2



## **ENERGIZER EN22**



### **Industry Standard Tests** (21°C)







#### **Important Notice**

This datasheet contains typical information specific to products manufactured at the time of its publication.

©Energizer Holdings, Inc. - Contents herein do not constitute a warranty.

Form No. EBC - 1206J Page 2 of 2