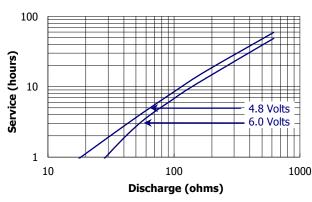

#### **Constant Resistance Performance**

#### **Constant Current Performance**

Typical Characteristics (21°C)