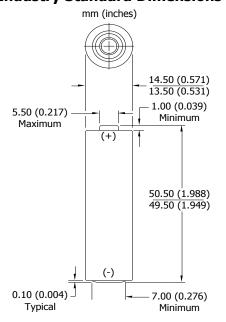

vice", our business mainly focus on the distribution of electronic components. Line cards we deal with include Microchip, ALPS, ROHM, Xilinx, Pulse, ON, Everlight and Freescale. Main products comprise IC, Modules, Potentiometer, IC Socket, Relay, Connector. Our parts cover such applications as commercial, industrial, and automotives areas.

We are looking forward to setting up business relationship with you and hope to provide you with the best service and solution. Let us make a better world for our industry!



## Contact us

Tel: +86-755-8981 8866 Fax: +86-755-8427 6832

Email & Skype: info@chipsmall.com Web: www.chipsmall.com

Address: A1208, Overseas Decoration Building, #122 Zhenhua RD., Futian, Shenzhen, China









## **ENERGIZER EN91**





## **Industry Standard Dimensions**



## **Specifications**

NOT INTENDED FOR RETAIL TRADE

Classification: Alkaline

Zinc-Manganese Dioxide (Zn/MnO 2) **Chemical System:** 

No added mercury or cadmium

ANSI-15A, IEC-LR6 Designation:

Nominal Voltage: 1.5 volts

Terminal:

**Nominal IR:** 150 to 300 milliohms (fresh) **Operating Temp:** -18°C to 55°C (0°F to 130°F) Typical Weight: 23.0 grams (0.8 oz.)

**Typical Volume:** 8.1 cubic centimeters (0.5 cubic inch)

Jacket: Plastic Label **Shelf Life:** 10 years at 21°C

Flat Contact

# Milliamp-Hours Capacity Continuous discharge to 0.8 volts at 21°C



#### **Constant Power Performance**

Typical Characteristics (21°C)



#### **Constant Current Performance**

Typical Characteristics (21°C)



#### **Important Notice**

This data sheet contains typical information specific to