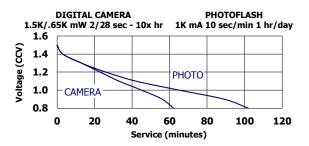

* 8.1 cubic centimeters (0.5 cubic inch)

Jacket: Plastic Label **Shelf Life:** 10 years at 21°C

Flat Contact

# Milliamp-Hours Capacity Continuous discharge to 0.8 volts at 21°C



#### **Constant Power Performance**

Typical Characteristics (21°C)



#### **Constant Current Performance**

Typical Characteristics (21°C)



#### **Important Notice**

This data sheet contains typical information specific to products manufactured at the time of its publication. ©Energizer Holdings, Inc. - Contents herein do not constitute a warranty.

Form No. EBC - 1202N Page 1 of 2



## **ENERGIZER EN91**



#### **Constant Power Performance**

Discharge Characteristics (21°C)



#### **Constant Current Performance**

250 mA Discharge (-20°C / 0°C / 21°C)



### **Industry Standard Tests** (21°C)









#### **Important Notice**

This data sheet contains typical information specific to products manufactured at the time of its publication.

©Energizer Holdings, Inc. - Contents herein do not constitute a warranty.

Form No. EBC - 1202N Page 2 of 2