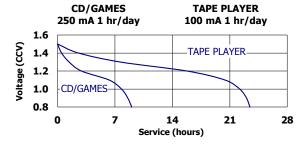

me:** 8.1 cubic centimeters (0.5 cubic inch)

Jacket: Plastic Label **Shelf Life:** 10 years at 21°C

Flat Contact

# Milliamp-Hours Capacity Continuous discharge to 0.8 volts at 21°C



#### **Constant Power Performance**

Typical Characteristics (21°C)



#### **Constant Current Performance**

Typical Characteristics (21°C)



#### **Important Notice**

This data sheet contains typical information specific to products manufactured at the time of its publication. ©Energizer Holdings, Inc. - Contents herein do not constitute a warranty.

Form No. EBC - 1202N Page 1 of 2



## **ENERGIZER EN91**



#### **Constant Power Performance**

Discharge Characteristics (21°C)



#### **Constant Current Performance**

250 mA Discharge (-20°C / 0°C / 21°C)



### **Industry Standard Tests** (21°C)









#### **Important Notice**

This data sheet contains typical information specific to products manufactured at the time of its publication.

©Energizer Holdings, Inc. - Contents herein do not constitute a warranty.

Form No. EBC - 1202N Page 2 of 2