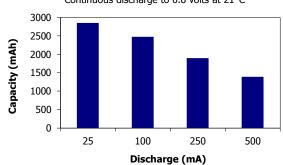

8427 6832

Email & Skype: info@chipsmall.com Web: www.chipsmall.com

Address: A1208, Overseas Decoration Building, #122 Zhenhua RD., Futian, Shenzhen, China









## **ENERGIZER EN91**





## **Industry Standard Dimensions**



## **Specifications**

NOT INTENDED FOR RETAIL TRADE

Classification: Alkaline

Zinc-Manganese Dioxide (Zn/MnO 2) **Chemical System:** 

No added mercury or cadmium

ANSI-15A, IEC-LR6 Designation:

Nominal Voltage: 1.5 volts

Terminal:

**Nominal IR:** 150 to 300 milliohms (fresh) **Operating Temp:** -18°C to 55°C (0°F to 130°F) Typical Weight: 23.0 grams (0.8 oz.)

**Typical Volume:** 8.1 cubic centimeters (0.5 cubic inch)

Jacket: Plastic Label **Shelf Life:** 10 years at 21°C

Flat Contact

# Milliamp-Hours Capacity Continuous discharge to 0.8 volts at 21°C



#### **Constant Power Performance**

Typical Characteristics (21°C)



#### **Constant Current Performance**

Typical Characteristics (21°C)



#### **Important Notice**

This data sheet contains typical information specific to products manufactured at the time of its publication. ©Energizer Holdings, Inc. - Contents herein do not constitute a warranty.

Form No. EBC - 1202N Page 1 of 2



## **ENERGIZER EN91**



#### **Constant Power Performance**

Discharge Characteristics (21°C)



#### **Constant Current Performance**

250 mA Discharge (-20°C / 0°C / 21°C)



### **Industry Standard Tests** (21°C)









#### **Important Notice**

This data sheet contains typical information specific to products manufactured at the time of its publication.

©Energizer Holdings, Inc. - Contents her