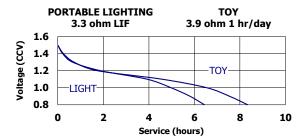

:** 8.1 cubic centimeters (0.5 cubic inch)

Jacket: Plastic Label **Shelf Life:** 10 years at 21°C

Flat Contact

# Milliamp-Hours Capacity Continuous discharge to 0.8 volts at 21°C



#### **Constant Power Performance**

Typical Characteristics (21°C)



#### **Constant Current Performance**

Typical Characteristics (21°C)



#### **Important Notice**

This data sheet contains typical information specific to products manufactured at the time of its publication. ©Energizer Holdings, Inc. - Contents herein do not constitute a warranty.

Form No. EBC - 1202N Page 1 of 2



## **ENERGIZER EN91**



#### **Constant Power Performance**

Discharge Characteristics (21°C)



#### **Constant Current Performance**

250 mA Discharge (-20°C / 0°C / 21°C)



### **Industry Standard Tests** (21°C)









#### **Important Notice**

This data sheet contains typical information specific to products manufactured at the time of its publication.

©Energizer Holdings, Inc. - Contents herein do not constitute a warranty.

Form No. EBC - 1202N Page 2 of 2