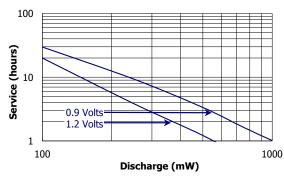

dress: A1208, Overseas Decoration Building, #122 Zhenhua RD., Futian, Shenzhen, China









## **ENERGIZER EN91**





## **Industry Standard Dimensions**



## **Specifications**

NOT INTENDED FOR RETAIL TRADE

Classification: Alkaline

Zinc-Manganese Dioxide (Zn/MnO 2) **Chemical System:** 

No added mercury or cadmium

ANSI-15A, IEC-LR6 Designation:

Nominal Voltage: 1.5 volts

Terminal:

**Nominal IR:** 150 to 300 milliohms (fresh) **Operating Temp:** -18°C to 55°C (0°F to 130°F) Typical Weight: 23.0 grams (0.8 oz.)

**Typical Volume:** 8.1 cubic centimeters (0.5 cubic inch)

Jacket: Plastic Label **Shelf Life:** 10 years at 21°C

Flat Contact

# Milliamp-Hours Capacity Continuous discharge to 0.8 volts at 21°C



#### **Constant Power Performance**

Typical Characteristics (21°C)



#### **Constant Current Performance**

Typical Characteristics (21°C)



#### **Important Notice**

This data sheet contains typical information specific to products manufactured at the time of its publication. ©Energizer Holdings, Inc. - Contents herein do not constitute a warranty.

Form No. EBC - 1202N Page 1 of 2



## **ENERGIZER EN91**



#### **Constant Power Performance**

Discharge Characteristics (21°C)



#### **Constant Current Performance**

250 mA Discharge (-20°C / 0°C / 21°C)



### **Industry Standard Tests** (21°C)









#### **Important Notice**

This data sheet contains typical information specific to products manufactured at the time of its publication.

©Energizer Holdings, Inc. - Contents herein do not constitute a warranty.

Form No. EBC - 1202N Page 2 of 2