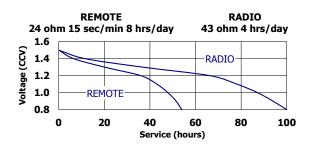

lume:** 8.1 cubic centimeters (0.5 cubic inch)

Jacket: Plastic Label **Shelf Life:** 10 years at 21°C

Flat Contact

# Milliamp-Hours Capacity Continuous discharge to 0.8 volts at 21°C



#### **Constant Power Performance**

Typical Characteristics (21°C)



#### **Constant Current Performance**

Typical Characteristics (21°C)



#### **Important Notice**

This data sheet contains typical information specific to products manufactured at the time of its publication. ©Energizer Holdings, Inc. - Contents herein do not constitute a warranty.

Form No. EBC - 1202N Page 1 of 2



## **ENERGIZER EN91**



#### **Constant Power Performance**

Discharge Characteristics (21°C)



#### **Constant Current Performance**

250 mA Discharge (-20°C / 0°C / 21°C)



### **Industry Standard Tests** (21°C)









#### **Important Notice**

This data sheet contains typical information specific to products manufactured at the time of its publication.

©Energizer Holdings, Inc. - Contents herein do not constitute a warranty.

Form No. EBC - 1202N Page 2 of 2