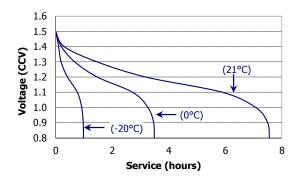

Weight: 23.0 grams (0.8 oz.)

**Typical Volume:** 8.1 cubic centimeters (0.5 cubic inch)

Jacket: Plastic Label **Shelf Life:** 10 years at 21°C

Flat Contact

# Milliamp-Hours Capacity Continuous discharge to 0.8 volts at 21°C



#### **Constant Power Performance**

Typical Characteristics (21°C)



#### **Constant Current Performance**

Typical Characteristics (21°C)



#### **Important Notice**

This data sheet contains typical information specific to products manufactured at the time of its publication. ©Energizer Holdings, Inc. - Contents herein do not constitute a warranty.

Form No. EBC - 1202N Page 1 of 2



## **ENERGIZER EN91**



#### **Constant Power Performance**

Discharge Characteristics (21°C)



#### **Constant Current Performance**

250 mA Discharge (-20°C / 0°C / 21°C)



### **Industry Standard Tests** (21°C)









#### **Important Notice**

This data sheet contains typical information specific to products manufactured at the time of its publication.

©Energizer Holdings, Inc. - Contents herein do not constitute a warranty.

Form No. EBC - 1202N Page 2 of 2