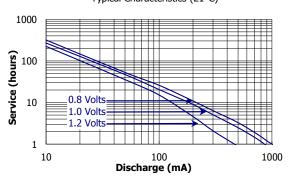

nzhen, China









## **ENERGIZER EN91**





## **Industry Standard Dimensions**



## **Specifications**

NOT INTENDED FOR RETAIL TRADE

Classification: Alkaline

Zinc-Manganese Dioxide (Zn/MnO 2) **Chemical System:** 

No added mercury or cadmium

ANSI-15A, IEC-LR6 Designation:

Nominal Voltage: 1.5 volts

Terminal:

**Nominal IR:** 150 to 300 milliohms (fresh) **Operating Temp:** -18°C to 55°C (0°F to 130°F) Typical Weight: 23.0 grams (0.8 oz.)

**Typical Volume:** 8.1 cubic centimeters (0.5 cubic inch)

Jacket: Plastic Label **Shelf Life:** 10 years at 21°C

Flat Contact

# Milliamp-Hours Capacity Continuous discharge to 0.8 volts at 21°C



#### **Constant Power Performance**

Typical Characteristics (21°C)



#### **Constant Current Performance**

Typical Characteristics (21°C)



#### **Important Notice**

This data sheet contains typical information specific to products manufactured at the time of its publication. ©Energizer Holdings, Inc. - Contents herein do not constitute a warranty.

Form No. EBC - 1202N Page 1 of 2



## **ENERGIZER EN91**



#### **Constant Power Performance**

Discharge Characteristics (21°C)



#### **Constant Current Performance**

250 mA Discharge (-20°C / 0°C / 21°C)



### **Industry Standard Tests** (21°C)









#### **Important Notice**

This data sheet contains typical information specific to products manufactured at the time of its publication.

©Energizer Holdings, Inc. - Contents herein do not constitute a warranty.

Form No. EBC - 1202N Page 2 of 2