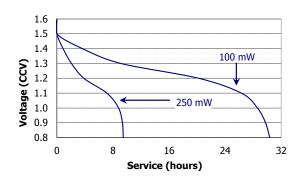

300 milliohms (fresh) **Operating Temp:** -18°C to 55°C (0°F to 130°F) Typical Weight: 23.0 grams (0.8 oz.)

**Typical Volume:** 8.1 cubic centimeters (0.5 cubic inch)

Jacket: Plastic Label **Shelf Life:** 10 years at 21°C

Flat Contact

# Milliamp-Hours Capacity Continuous discharge to 0.8 volts at 21°C



#### **Constant Power Performance**

Typical Characteristics (21°C)



#### **Constant Current Performance**

Typical Characteristics (21°C)



#### **Important Notice**

This data sheet contains typical information specific to products manufactured at the time of its publication. ©Energizer Holdings, Inc. - Contents herein do not constitute a warranty.

Form No. EBC - 1202N Page 1 of 2



## **ENERGIZER EN91**



#### **Constant Power Performance**

Discharge Characteristics (21°C)



#### **Constant Current Performance**

250 mA Discharge (-20°C / 0°C / 21°C)



### **Industry Standard Tests** (21°C)









#### **Important Notice**

This data sheet contains typical information specific to products manufactured at the time of its publication.

©Energizer Holdings, Inc. - Contents herein do not constitute a warranty.

Form No. EBC - 1202N Page 2 of 2