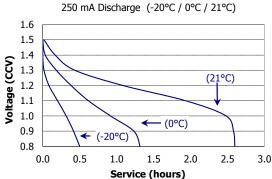

(fresh) **Operating Temp:** -18°C to 55°C (0°F to 130°F) Typical Weight: 11.5 grams (0.4 oz.)

**Typical Volume:** 3.8 cubic centimeters (0.2 cubic inch)

Jacket: Plastic Label **Shelf Life:** 10 years at 21°C Terminal: Flat Contact

# Milliamp-Hours Capacity Continuous discharge to 0.8 volts at 21°C



#### **Constant Power Performance**

Typical Characteristics (21°C)



#### **Constant Current Performance**

Typical Characteristics (21°C)



### **Important Notice**

This data sheet contains typical information specific to products manufactured at the time of its publication. ©Energizer Holdings, Inc. - Contents herein do not constitute a warranty.

Form No. EBC - 1203K Page 1 of 2



# **ENERGIZER EN92**



#### **Constant Power Performance**



#### **Constant Current Performance**



### **Industry Standard Tests** (21°C)









#### **Important Notice**

This data sheet contains typical information specific to products manufactured at the time of its publication.

©Energizer Holdings, Inc. - Contents herein do not constitute a warranty.

Form No. EBC - 1203K Page 2 of 2