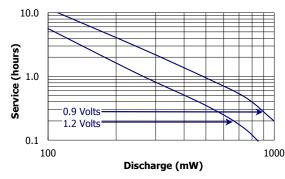

#### **Constant Power Performance**

Typical Characteristics (21°C)

#### **Constant Current Performance**

Typical Characteristics (21°C)