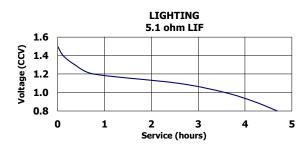

(0°F to 130°F) Typical Weight: 11.5 grams (0.4 oz.)

**Typical Volume:** 3.8 cubic centimeters (0.2 cubic inch)

Jacket: Plastic Label **Shelf Life:** 10 years at 21°C Terminal: Flat Contact

# Milliamp-Hours Capacity Continuous discharge to 0.8 volts at 21°C



#### **Constant Power Performance**

Typical Characteristics (21°C)



#### **Constant Current Performance**

Typical Characteristics (21°C)



### **Important Notice**

This data sheet contains typical information specific to products manufactured at the time of its publication. ©Energizer Holdings, Inc. - Contents herein do not constitute a warranty.

Form No. EBC - 1203K Page 1 of 2



# **ENERGIZER EN92**



#### **Constant Power Performance**



#### **Constant Current Performance**



### **Industry Standard Tests** (21°C)









#### **Important Notice**

This data sheet contains typical information specific to products manufactured at the time of its publication.

©Energizer Holdings, Inc. - Contents herein do not constitute a warranty.

Form No. EBC - 1203K Page 2 of 2