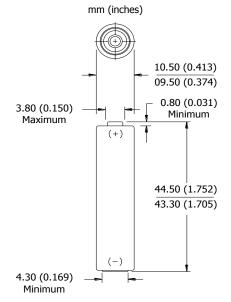

ervice", our business mainly focus on the distribution of electronic components. Line cards we deal with include Microchip, ALPS, ROHM, Xilinx, Pulse, ON, Everlight and Freescale. Main products comprise IC, Modules, Potentiometer, IC Socket, Relay, Connector. Our parts cover such applications as commercial, industrial, and automotives areas.

We are looking forward to setting up business relationship with you and hope to provide you with the best service and solution. Let us make a better world for our industry!



# Contact us

Tel: +86-755-8981 8866 Fax: +86-755-8427 6832

Email & Skype: info@chipsmall.com Web: www.chipsmall.com

Address: A1208, Overseas Decoration Building, #122 Zhenhua RD., Futian, Shenzhen, China









# **ENERGIZER EN92**





## **Industry Standard Dimensions**



# **Specifications**

NOT INTENDED FOR RETAIL TRADE

Classification: Alkaline

**Chemical System:** Zinc-Manganese Dioxide (Zn/MnO<sub>2</sub>)

No added mercury or cadmium

ANSI-24A, IEC-LR03 Designation:

Nominal Voltage: 1.5 volts

Nominal IR: 150 to 300 milliohms (fresh) **Operating Temp:** -18°C to 55°C (0°F to 130°F) Typical Weight: 11.5 grams (0.4 oz.)

**Typical Volume:** 3.8 cubic centimeters (0.2 cubic inch)

Jacket: Plastic Label **Shelf Life:** 10 years at 21°C Terminal: Flat Contact

# Milliamp-Hours Capacity Continuous discharge to 0.8 volts at 21°C



#### **Constant Power Performance**

Typical Characteristics (21°C)



#### **Constant Current Performance**

Typical Characteristics (21°C)



### **Important Notice**

This data sheet contains typical information specific t