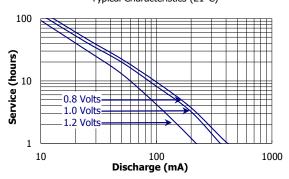

hen, China









# **ENERGIZER EN92**





## **Industry Standard Dimensions**



# **Specifications**

NOT INTENDED FOR RETAIL TRADE

Classification: Alkaline

**Chemical System:** Zinc-Manganese Dioxide (Zn/MnO<sub>2</sub>)

No added mercury or cadmium

ANSI-24A, IEC-LR03 Designation:

Nominal Voltage: 1.5 volts

Nominal IR: 150 to 300 milliohms (fresh) **Operating Temp:** -18°C to 55°C (0°F to 130°F) Typical Weight: 11.5 grams (0.4 oz.)

**Typical Volume:** 3.8 cubic centimeters (0.2 cubic inch)

Jacket: Plastic Label **Shelf Life:** 10 years at 21°C Terminal: Flat Contact

# Milliamp-Hours Capacity Continuous discharge to 0.8 volts at 21°C



#### **Constant Power Performance**

Typical Characteristics (21°C)



#### **Constant Current Performance**

Typical Characteristics (21°C)



### **Important Notice**

This data sheet contains typical information specific to products manufactured at the time of its publication. ©Energizer Holdings, Inc. - Contents herein do not constitute a warranty.

Form No. EBC - 1203K Page 1 of 2



# **ENERGIZER EN92**



#### **Constant Power Performance**



#### **Constant Current Performance**



### **Industry Standard Tests** (21°C)









#### **Important Notice**

This data sheet contains typical information specific to products manufactured at the time of its publication.

©Energizer Holdings, Inc. - Contents herein do not constitute a warranty.

Form No. EBC - 1203K Page 2 of 2