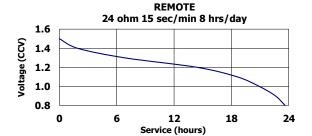

0°F to 130°F) Typical Weight: 11.5 grams (0.4 oz.)

**Typical Volume:** 3.8 cubic centimeters (0.2 cubic inch)

Jacket: Plastic Label **Shelf Life:** 10 years at 21°C Terminal: Flat Contact

# Milliamp-Hours Capacity Continuous discharge to 0.8 volts at 21°C



#### **Constant Power Performance**

Typical Characteristics (21°C)



#### **Constant Current Performance**

Typical Characteristics (21°C)



### **Important Notice**

This data sheet contains typical information specific to products manufactured at the time of its publication. ©Energizer Holdings, Inc. - Contents herein do not constitute a warranty.

Form No. EBC - 1203K Page 1 of 2



# **ENERGIZER EN92**



#### **Constant Power Performance**



#### **Constant Current Performance**



### **Industry Standard Tests** (21°C)









#### **Important Notice**

This data sheet contains typical information specific to products manufactured at the time of its publication.

©Energizer Holdings, Inc. - Contents herein do not constitute a warranty.

Form No. EBC - 1203K Page 2 of 2