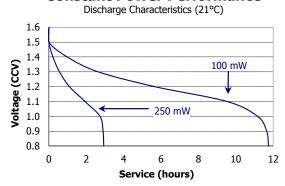

5 volts

Nominal IR: 150 to 300 milliohms (fresh) **Operating Temp:** -18°C to 55°C (0°F to 130°F) Typical Weight: 11.5 grams (0.4 oz.)

**Typical Volume:** 3.8 cubic centimeters (0.2 cubic inch)

Jacket: Plastic Label **Shelf Life:** 10 years at 21°C Terminal: Flat Contact

# Milliamp-Hours Capacity Continuous discharge to 0.8 volts at 21°C



#### **Constant Power Performance**

Typical Characteristics (21°C)



#### **Constant Current Performance**

Typical Characteristics (21°C)



### **Important Notice**

This data sheet contains typical information specific to products manufactured at the time of its publication. ©Energizer Holdings, Inc. - Contents herein do not constitute a warranty.

Form No. EBC - 1203K Page 1 of 2



# **ENERGIZER EN92**



#### **Constant Power Performance**



#### **Constant Current Performance**



### **Industry Standard Tests** (21°C)









#### **Important Notice**

This data sheet contains typical information specific to products manufactured at the time of its publication.

©Energizer Holdings, Inc. - Contents herein do not constitute a warranty.

Form No. EBC - 1203K Page 2 of 2