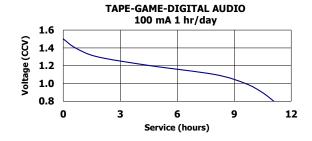

F to 130°F) Typical Weight: 11.5 grams (0.4 oz.)

**Typical Volume:** 3.8 cubic centimeters (0.2 cubic inch)

Jacket: Plastic Label **Shelf Life:** 10 years at 21°C Terminal: Flat Contact

# Milliamp-Hours Capacity Continuous discharge to 0.8 volts at 21°C



#### **Constant Power Performance**

Typical Characteristics (21°C)



#### **Constant Current Performance**

Typical Characteristics (21°C)



### **Important Notice**

This data sheet contains typical information specific to products manufactured at the time of its publication. ©Energizer Holdings, Inc. - Contents herein do not constitute a warranty.

Form No. EBC - 1203K Page 1 of 2



# **ENERGIZER EN92**



#### **Constant Power Performance**



#### **Constant Current Performance**



### **Industry Standard Tests** (21°C)









#### **Important Notice**

This data sheet contains typical information specific to products manufactured at the time of its publication.

©Energizer Holdings, Inc. - Contents herein do not constitute a warranty.

Form No. EBC - 1203K Page 2 of 2