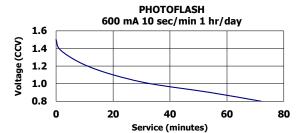

to 130°F) Typical Weight: 11.5 grams (0.4 oz.)

**Typical Volume:** 3.8 cubic centimeters (0.2 cubic inch)

Jacket: Plastic Label **Shelf Life:** 10 years at 21°C Terminal: Flat Contact

# Milliamp-Hours Capacity Continuous discharge to 0.8 volts at 21°C



#### **Constant Power Performance**

Typical Characteristics (21°C)



#### **Constant Current Performance**

Typical Characteristics (21°C)



### **Important Notice**

This data sheet contains typical information specific to products manufactured at the time of its publication. ©Energizer Holdings, Inc. - Contents herein do not constitute a warranty.

Form No. EBC - 1203K Page 1 of 2



# **ENERGIZER EN92**



#### **Constant Power Performance**



#### **Constant Current Performance**



### **Industry Standard Tests** (21°C)









#### **Important Notice**

This data sheet contains typical information specific to products manufactured at the time of its publication.

©Energizer Holdings, Inc. - Contents herein do not constitute a warranty.

Form No. EBC - 1203K Page 2 of 2