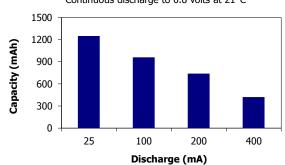

27 6832

Email & Skype: info@chipsmall.com Web: www.chipsmall.com

Address: A1208, Overseas Decoration Building, #122 Zhenhua RD., Futian, Shenzhen, China









# **ENERGIZER EN92**





## **Industry Standard Dimensions**



# **Specifications**

NOT INTENDED FOR RETAIL TRADE

Classification: Alkaline

**Chemical System:** Zinc-Manganese Dioxide (Zn/MnO<sub>2</sub>)

No added mercury or cadmium

ANSI-24A, IEC-LR03 Designation:

Nominal Voltage: 1.5 volts

Nominal IR: 150 to 300 milliohms (fresh) **Operating Temp:** -18°C to 55°C (0°F to 130°F) Typical Weight: 11.5 grams (0.4 oz.)

**Typical Volume:** 3.8 cubic centimeters (0.2 cubic inch)

Jacket: Plastic Label **Shelf Life:** 10 years at 21°C Terminal: Flat Contact

# Milliamp-Hours Capacity Continuous discharge to 0.8 volts at 21°C



#### **Constant Power Performance**

Typical Characteristics (21°C)



#### **Constant Current Performance**

Typical Characteristics (21°C)



### **Important Notice**

This data sheet contains typical information specific to products manufactured at the time of its publication. ©Energizer Holdings, Inc. - Contents herein do not constitute a warranty.

Form No. EBC - 1203K Page 1 of 2



# **ENERGIZER EN92**



#### **Constant Power Performance**



#### **Constant Current Performance**



### **Industry Standard Tests** (21°C)









#### **Important Notice**

This data sheet contains typical information specific to products manufactured at the time of its publication.

©Energizer Holdings, Inc. - Contents herein do not constitute a warranty.

Form No. EBC - 1203K Page 2 of 2