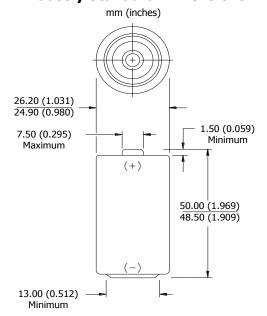

ce", our business mainly focus on the distribution of electronic components. Line cards we deal with include Microchip, ALPS, ROHM, Xilinx, Pulse, ON, Everlight and Freescale. Main products comprise IC, Modules, Potentiometer, IC Socket, Relay, Connector. Our parts cover such applications as commercial, industrial, and automotives areas.

We are looking forward to setting up business relationship with you and hope to provide you with the best service and solution. Let us make a better world for our industry!



## Contact us

Tel: +86-755-8981 8866 Fax: +86-755-8427 6832

Email & Skype: info@chipsmall.com Web: www.chipsmall.com

Address: A1208, Overseas Decoration Building, #122 Zhenhua RD., Futian, Shenzhen, China









## **ENERGIZER EN93**





#### **Industry Standard Dimensions**



#### **Specifications**

#### NOT INTENDED FOR RETAIL TRADE

Classification: Alkaline

**Chemical System:** Zinc-Manganese Dioxide (Zn/MnO<sub>2</sub>)

No added mercury or cadmium

ANSI-14A, IEC-LR14 Designation:

Nominal Voltage: 1.5 volts

Nominal IR: 150 to 300 milliohms (fresh) **Operating Temp:** -18°C to 55°C (0°F to 130°F) Typical Weight: 66.2 grams (2.3 oz.)

**Typical Volume:** 26.9 cubic centimeters (1.6 cubic inch)

Jacket: Plastic Label **Shelf Life:** 10 years at 21°C Terminal: Flat Contact

# Milliamp-Hours Capacity Continuous discharge to 0.8 volts at 21°C



#### **Constant Resistance Performance**





#### **Constant Current Performance**

Typical Characteristics (21°C)



#### **Important Notice**

This data sheet contains typical information specific to products manu