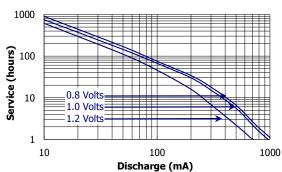

Futian, Shenzhen, China









## **ENERGIZER EN93**





#### **Industry Standard Dimensions**



#### **Specifications**

#### NOT INTENDED FOR RETAIL TRADE

Classification: Alkaline

**Chemical System:** Zinc-Manganese Dioxide (Zn/MnO<sub>2</sub>)

No added mercury or cadmium

ANSI-14A, IEC-LR14 Designation:

Nominal Voltage: 1.5 volts

Nominal IR: 150 to 300 milliohms (fresh) **Operating Temp:** -18°C to 55°C (0°F to 130°F) Typical Weight: 66.2 grams (2.3 oz.)

**Typical Volume:** 26.9 cubic centimeters (1.6 cubic inch)

Jacket: Plastic Label **Shelf Life:** 10 years at 21°C Terminal: Flat Contact

# Milliamp-Hours Capacity Continuous discharge to 0.8 volts at 21°C



#### **Constant Resistance Performance**





#### **Constant Current Performance**

Typical Characteristics (21°C)



#### **Important Notice**

This data sheet contains typical information specific to products manufactured at the time of its publication. ©Energizer Holdings, Inc. - Contents herein do not constitute a warranty.

Form No. EBC - 1204N Page 1 of 2



## **ENERGIZER EN93**



### **Industry Standard Tests** (21°C)









#### **Important Notice**

This data sheet contains typical information specific to products manufactured at the time of its publication.

©Energizer Holdings, Inc. - Contents herein do not constitute a warranty.

Form No. EBC - 1204N Page 2 of 2