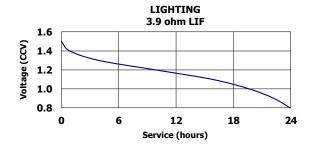

minal Voltage: 1.5 volts

Nominal IR: 150 to 300 milliohms (fresh) **Operating Temp:** -18°C to 55°C (0°F to 130°F) Typical Weight: 66.2 grams (2.3 oz.)

**Typical Volume:** 26.9 cubic centimeters (1.6 cubic inch)

Jacket: Plastic Label **Shelf Life:** 10 years at 21°C Terminal: Flat Contact

# Milliamp-Hours Capacity Continuous discharge to 0.8 volts at 21°C



#### **Constant Resistance Performance**





#### **Constant Current Performance**

Typical Characteristics (21°C)



#### **Important Notice**

This data sheet contains typical information specific to products manufactured at the time of its publication. ©Energizer Holdings, Inc. - Contents herein do not constitute a warranty.

Form No. EBC - 1204N Page 1 of 2



## **ENERGIZER EN93**



### **Industry Standard Tests** (21°C)









#### **Important Notice**

This data sheet contains typical information specific to products manufactured at the time of its publication.

©Energizer Holdings, Inc. - Contents herein do not constitute a warranty.

Form No. EBC - 1204N Page 2 of 2