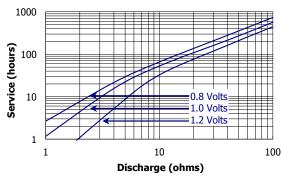

all.com

Address: A1208, Overseas Decoration Building, #122 Zhenhua RD., Futian, Shenzhen, China









## **ENERGIZER EN93**





#### **Industry Standard Dimensions**



#### **Specifications**

#### NOT INTENDED FOR RETAIL TRADE

Classification: Alkaline

**Chemical System:** Zinc-Manganese Dioxide (Zn/MnO<sub>2</sub>)

No added mercury or cadmium

ANSI-14A, IEC-LR14 Designation:

Nominal Voltage: 1.5 volts

Nominal IR: 150 to 300 milliohms (fresh) **Operating Temp:** -18°C to 55°C (0°F to 130°F) Typical Weight: 66.2 grams (2.3 oz.)

**Typical Volume:** 26.9 cubic centimeters (1.6 cubic inch)

Jacket: Plastic Label **Shelf Life:** 10 years at 21°C Terminal: Flat Contact

# Milliamp-Hours Capacity Continuous discharge to 0.8 volts at 21°C



#### **Constant Resistance Performance**





#### **Constant Current Performance**

Typical Characteristics (21°C)



#### **Important Notice**

This data sheet contains typical information specific to products manufactured at the time of its publication. ©Energizer Holdings, Inc. - Contents herein do not constitute a warranty.

Form No. EBC - 1204N Page 1 of 2



## **ENERGIZER EN93**



### **Industry Standard Tests** (21°C)









#### **Important Notice**

This data sheet contains typical information specific to products manufactured at the time of its publication.

©Energizer Holdings, Inc. - Contents herein do not constitute a warranty.

Form No. EBC - 1204N Page 2 of 2