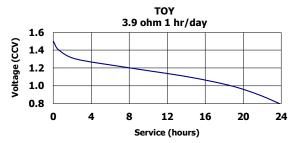

nal Voltage: 1.5 volts

Nominal IR: 150 to 300 milliohms (fresh) **Operating Temp:** -18°C to 55°C (0°F to 130°F) Typical Weight: 66.2 grams (2.3 oz.)

**Typical Volume:** 26.9 cubic centimeters (1.6 cubic inch)

Jacket: Plastic Label **Shelf Life:** 10 years at 21°C Terminal: Flat Contact

# Milliamp-Hours Capacity Continuous discharge to 0.8 volts at 21°C



#### **Constant Resistance Performance**





#### **Constant Current Performance**

Typical Characteristics (21°C)



#### **Important Notice**

This data sheet contains typical information specific to products manufactured at the time of its publication. ©Energizer Holdings, Inc. - Contents herein do not constitute a warranty.

Form No. EBC - 1204N Page 1 of 2



## **ENERGIZER EN93**



### **Industry Standard Tests** (21°C)









#### **Important Notice**

This data sheet contains typical information specific to products manufactured at the time of its publication.

©Energizer Holdings, Inc. - Contents herein do not constitute a warranty.

Form No. EBC - 1204N Page 2 of 2