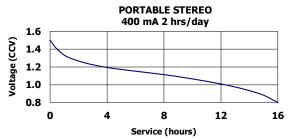

l Voltage: 1.5 volts

Nominal IR: 150 to 300 milliohms (fresh) **Operating Temp:** -18°C to 55°C (0°F to 130°F) Typical Weight: 66.2 grams (2.3 oz.)

**Typical Volume:** 26.9 cubic centimeters (1.6 cubic inch)

Jacket: Plastic Label **Shelf Life:** 10 years at 21°C Terminal: Flat Contact

# Milliamp-Hours Capacity Continuous discharge to 0.8 volts at 21°C



#### **Constant Resistance Performance**





#### **Constant Current Performance**

Typical Characteristics (21°C)



#### **Important Notice**

This data sheet contains typical information specific to products manufactured at the time of its publication. ©Energizer Holdings, Inc. - Contents herein do not constitute a warranty.

Form No. EBC - 1204N Page 1 of 2



## **ENERGIZER EN93**



### **Industry Standard Tests** (21°C)









#### **Important Notice**

This data sheet contains typical information specific to products manufactured at the time of its publication.

©Energizer Holdings, Inc. - Contents herein do not constitute a warranty.

Form No. EBC - 1204N Page 2 of 2