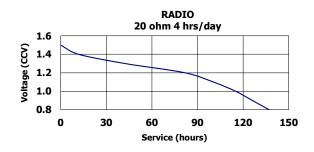

Nominal Voltage: 1.5 volts

Nominal IR: 150 to 300 milliohms (fresh) **Operating Temp:** -18°C to 55°C (0°F to 130°F) Typical Weight: 66.2 grams (2.3 oz.)

**Typical Volume:** 26.9 cubic centimeters (1.6 cubic inch)

Jacket: Plastic Label **Shelf Life:** 10 years at 21°C Terminal: Flat Contact

# Milliamp-Hours Capacity Continuous discharge to 0.8 volts at 21°C



#### **Constant Resistance Performance**





#### **Constant Current Performance**

Typical Characteristics (21°C)



#### **Important Notice**

This data sheet contains typical information specific to products manufactured at the time of its publication. ©Energizer Holdings, Inc. - Contents herein do not constitute a warranty.

Form No. EBC - 1204N Page 1 of 2



## **ENERGIZER EN93**



### **Industry Standard Tests** (21°C)









#### **Important Notice**

This data sheet contains typical information specific to products manufactured at the time of its publication.

©Energizer Holdings, Inc. - Contents herein do not constitute a warranty.

Form No. EBC - 1204N Page 2 of 2