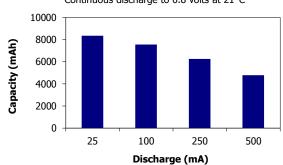

il & Skype: info@chipsmall.com Web: www.chipsmall.com

Address: A1208, Overseas Decoration Building, #122 Zhenhua RD., Futian, Shenzhen, China









## **ENERGIZER EN93**





#### **Industry Standard Dimensions**



#### **Specifications**

#### NOT INTENDED FOR RETAIL TRADE

Classification: Alkaline

**Chemical System:** Zinc-Manganese Dioxide (Zn/MnO<sub>2</sub>)

No added mercury or cadmium

ANSI-14A, IEC-LR14 Designation:

Nominal Voltage: 1.5 volts

Nominal IR: 150 to 300 milliohms (fresh) **Operating Temp:** -18°C to 55°C (0°F to 130°F) Typical Weight: 66.2 grams (2.3 oz.)

**Typical Volume:** 26.9 cubic centimeters (1.6 cubic inch)

Jacket: Plastic Label **Shelf Life:** 10 years at 21°C Terminal: Flat Contact

# Milliamp-Hours Capacity Continuous discharge to 0.8 volts at 21°C



#### **Constant Resistance Performance**





#### **Constant Current Performance**

Typical Characteristics (21°C)



#### **Important Notice**

This data sheet contains typical information specific to products manufactured at the time of its publication. ©Energizer Holdings, Inc. - Contents herein do not constitute a warranty.

Form No. EBC - 1204N Page 1 of 2



## **ENERGIZER EN93**



### **Industry Standard Tests** (21°C)









#### **Important Notice**

This data sheet contains typical information specific to products manufactured at the time of its publication.

©Energizer Holdings, Inc. - Contents herein do not constitute a warranty.

Form No. EBC - 1204N Page 2 of 2