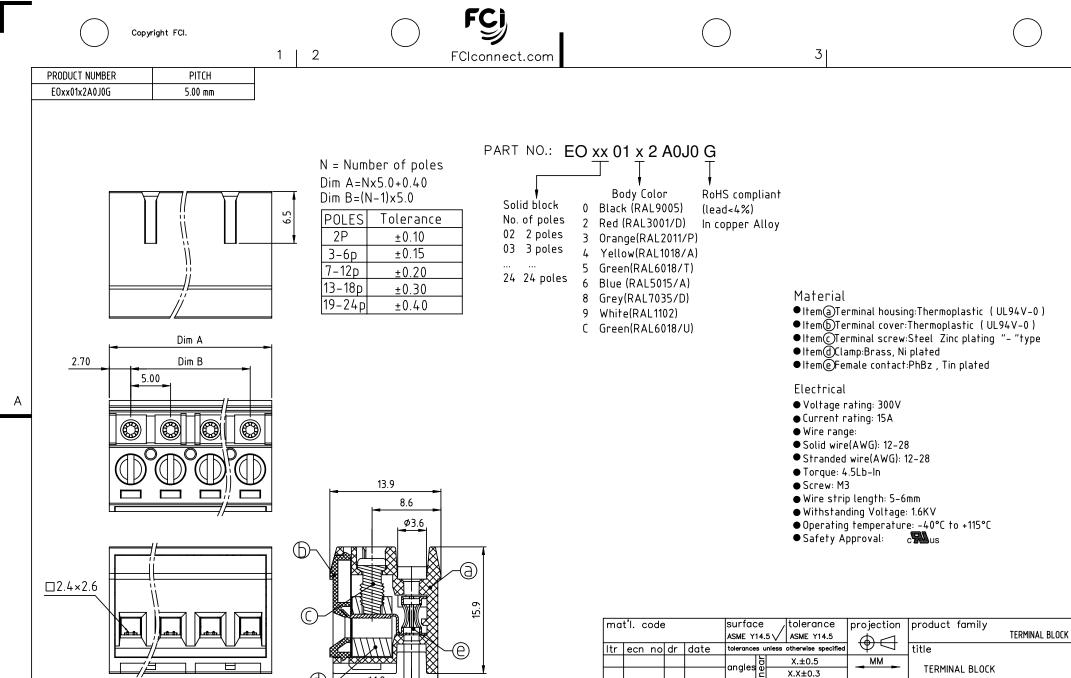

В

A

1

Ø1.9

13.1

3.3

2

sheet

index

revision A

1

sheet

PDS: Rev :A 3

EVIN ZHONG

HANKE FENG

SHI JUN

X.XX±0.1

041714

041714

041714

EVIN ZHONG 041714

scale

FC

Ľ

X\*±1\*

dr

engr

chr

appd

STATUS:Released

type

dwg no

Printed: Jul 01, 2014

sheet 1 of 1 size

CUSTOMER Drawing

A<sub>4</sub>

В

PLUGGABLE, 180D WIRE INLET, SOLID BLOCK, HIGH TYPE

E0xx01x2A0J0G