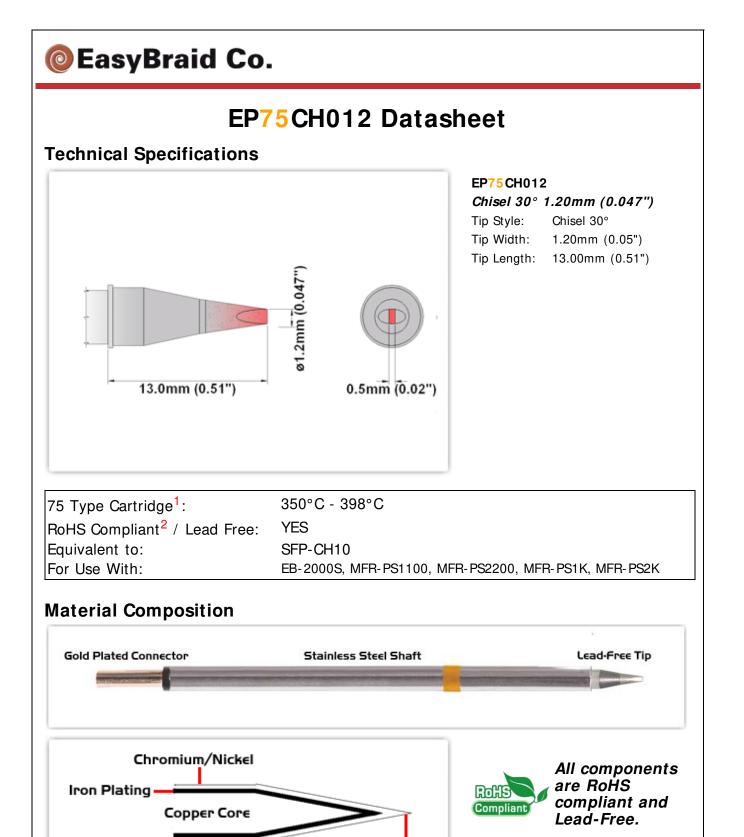

Solder
1 Easy Braid Co. tip cartridges will typically idle within a temperature range of +/-1.1°C. However, there is variation in idle temperature across tip geometries within an individual temperature series. Easy Braid Co. offers a wide variety of tip geometries from 0.25mm fine point tip to 5mm chisel. The length and geometry of a tip will have an influence on the tip idle temperature. To accurately measure idle temperature it will depend greatly on the measurement method, technique and equipment used. Two different methods or the use of alternative equipment will produce different test results.
2 Please refer to <a href="http://www.rohs.gov.uk">http://www.rohs.gov.uk</a> for details on RoHS Compliance.