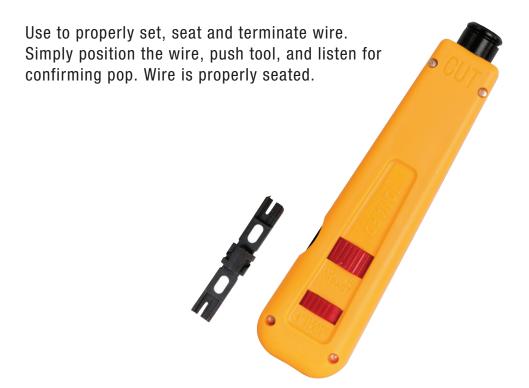

## EPD-914KR - Punchdown Tool With Krone Blade - Data Sheet

Punchdown Tool with Krone Blade. Sleek ergonomic design for easy effective wire termination. Tested up to 100,000 cycles at high-impact setting.

## Features include:

Hi/Low impact setting Combination Hook/Spudger stored in the chassis Color coded yellow on the CUT side Enlarged blade storage compartment Lifetime Warranty (Essentially means unlimited impacts)