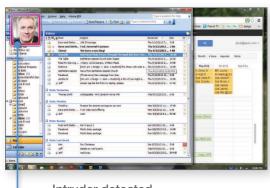

# It works like an intelligent rearview mirror

Intruder detected

3M™ ePrivacy Filter software works seamlessly with your laptop's webcam and includes these security-enhancing features:

- Facial recognition
   Recognizes authorized user via webcam.
- Intrusion detection
   Alerts the user with a pop-up of the intruder's face.
- Walk-away privacy
   Blurs the screen when the user looks or walks away. Reveals the screen when the user returns.