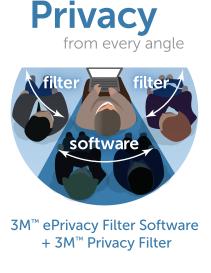

# A comprehensive 180° privacy solution\*

When used together, 3M<sup>™</sup> ePrivacy Filter software and a 3M<sup>™</sup> Privacy Filter provide visual privacy from virtually every angle — up to 180° of privacy protection.

#### 3M™ ePrivacy Filter Software

Alerts the user to over-theshoulder onlookers and causes the screen to blur when the user looks or steps away.

#### 3M™ Privacy Filter

Allows a clear image from the front while onlookers will only see a dark screen from side angles.

<sup>\*</sup> Privacy coverage is dependent on webcam's field of view

|                                                     | 3M™ ePrivacy Filter Solutions |            |                           |
|-----------------------------------------------------|-------------------------------|------------|---------------------------|
| Features                                            | Professional                  | Enterprise | Software + Privacy Filter |
| Detects over-the-shoulder onlooker and alerts user  | •                             | •          | •                         |
| Walk-away privacy blurs screen when user steps away | •                             | •          | •                         |
| Customizable privacy settings                       | •                             | •          | •                         |
| Low-battery usage                                   | •                             | •          | •                         |
| Intelligent facial recognition                      | •                             | •          | •                         |
| Easy to install, easy to use                        | •                             | •          | •                         |
| Unlocks screen for user only                        | •                             | •          | •                         |
| Central deployment and management                   |                               | •          | •                         |
| Audit capability                                    |                               | •          | •                         |
| Additional privacy from side views                  |                               |            | •                         |
| Protects screen from scratches                      |                               |            | •                         |
| Reversible matte and glossy finish options          |                               |            | •                         |
| Ultimate visual privacy protection                  | \                             |            | •                         |
|                                                     |                               |            |                           |