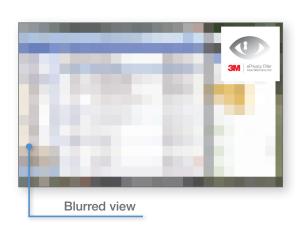

3M™ ePrivacy Filter software works seamlessly with your laptop's webcam and includes these security-enhancing features:

- Facial recognition
   Recognizes authorized user via webcam.
- Intrusion detection
   Alerts the user with a pop-up of the intruder's face.
- Walk-away privacy
   Blurs the screen when the user looks or walks away. Reveals the screen when the user returns.